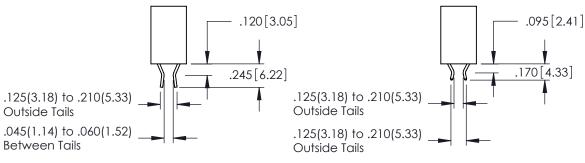

**SECTION A-A** 

AWING NUMBER

346-ENG-MASTER

**Contact Code 555** 

**Contact Code 556** 

INSULATOR MATERIAL: THERMOPLASTIC POLYESTER, UL 94V-0 CONTACT MATERIAL; COPPER, NICKEL, TIN ALLOY CA-725 CONTACT PLATING: GOLD ON THE MATING AREA, TIN-LEAD

ON THE CONTACT TAILS, NICKEL UNDERPLATE

## 346/396 SERIES CARD EDGE CONNECTOR CONTACT CODE 555,556,558,559,560 DIMENSIONS

YOUR CONNECTION TO QUALITY & SERVICE

|   | ACAD REFERENCE NO. 346-ENG-MASTER |                  |  |
|---|-----------------------------------|------------------|--|
|   | DRAWN: J.LEE                      | DATE: APR. 22/09 |  |
| • | CHECKED:                          | DATE:            |  |
|   | SCALE: 1:1                        | SHEET 2 OF 2     |  |
| D | DRAWING NUMBER                    | ISSUE            |  |