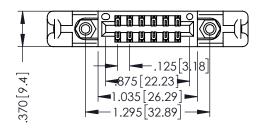

THIS IS A C.A.D. GENERATED DRAWING DO NOT MAKE MANUAL REVISIONS TO MASTER.

Slot Depth Point of Contact

.330[8.38] .160[4.06] ISSUE NUMBER

ORIGINAL

1

INSULATOR MATERIAL: THERMOPLASTIC POLYESTER, UL 94V-0 CONTACT MATERIAL; COPPER, NICKEL, TIN ALLOY CA-725 CONTACT PLATING: GOLD ON THE MATING AREA, TIN-LEAD ON THE CONTACT TAILS, NICKEL UNDERPLATE 346/396 SERIES CARD EDGE CONNECTOR PART NUMBER: 396-012-560-858