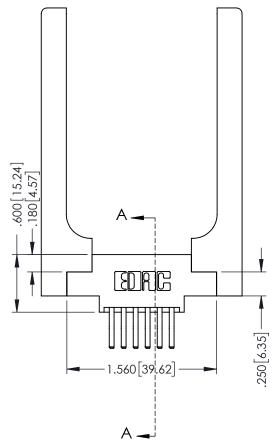

THIS IS A C.A.D. GENERATED DRAWING DO NOT MAKE MANUAL REVISIONS TO MASTER.

Slot Depth Point of Contact

.330[8.38] .160[4.06] ISSUE NUMBER

ORIGINAL

1

INSULATOR MATERIAL: THERMOPLASTIC POLYESTER, UL 94V-0 CONTACT MATERIAL; COPPER, NICKEL, TIN ALLOY CA-725 CONTACT PLATING: GOLD ON THE MATING AREA, TIN-LEAD ON THE CONTACT TAILS, NICKEL UNDERPLATE 346/396 SERIES CARD EDGE CONNECTOR PART NUMBER: 396-012-560-858

**SECTION A-A** 

AWING NUMBER

346-ENG-MASTER

**Contact Code 555** 

**Contact Code 556** 

INSULATOR MATERIAL: THERMOPLASTIC POLYESTER, UL 94V-0 CONTACT MATERIAL; COPPER, NICKEL, TIN ALLOY CA-725 CONTACT PLATING: GOLD ON THE MATING AREA, TIN-LEAD

ON THE CONTACT TAILS, NICKEL UNDERPLATE