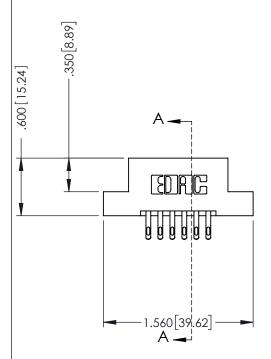

.330 [8.38] Slot Depth .160 [4.06] Point of Contact

SECTION A-A

ISSUE NUMBER ORIGINAL 1

## **Contact Code 555**