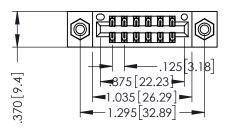

THIS IS A C.A.D. GENERATED DRAWING DO NOT MAKE MANUAL REVISIONS TO MASTER.

ISSUE NUMBER

ORIGINAL

1

INSULATOR MATERIAL: THERMOPLASTIC POLYESTER, UL 94V-0 CONTACT MATERIAL; COPPER, NICKEL, TIN ALLOY CA-725 CONTACT PLATING: GOLD ON THE MATING AREA, TIN-LEAD

ON THE CONTACT TAILS, NICKEL UNDERPLATE

346/396 SERIES CARD EDGE CONNECTOR PART NUMBER: 396-012-555-208

YOUR CONNECTION TO QUALITY & SERVICE

**EDAC INC** TORONTO, ONTARIO CANADA

THESE DRAWINGS AND SPECIFICATIONS ARE THE PROPERTY OF EDAC INC.,AND SHALL NOT BE REPRODUCED, OR COPIED OR USED AS THE BASIS FOR THE MANUFACTURE OR SALE OF APPARATUS WITHOUT WRITTEN PERMISSION.