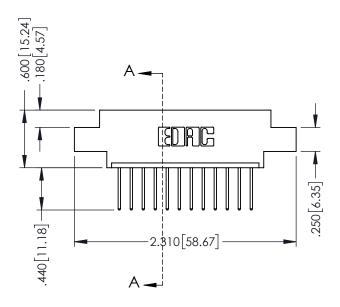

## 346/396 SERIES CARD EDGE CONNECTOR CONTACT CODE 555,556,558,559,560 DIMENSIONS

YOUR CONNECTION TO QUALITY & SERVICE

**EDAC INC** TORONTO, ONTARIO CANADA

THESE DRAWINGS AND SPECIFICATIONS ARE THE PROPERTY OF EDAC INC.,AND SHALL NOT BE REPRODUCED, OR COPIED OR USED AS THE BASIS FOR THE MANUFACTURE OR SALE OF APPARATUS WITHOUT WRITTEN PERMISSION.

346-ENG-MASTER

SECTION A-A

ISSUE NUMBER ORIGINAL 1