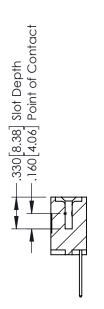

## **Contact Code 555**

## **Contact Code 556**

INSULATOR MATERIAL: THERMOPLASTIC POLYESTER, UL 94V-0 CONTACT MATERIAL; COPPER, NICKEL, TIN ALLOY CA-725 CONTACT PLATING: GOLD ON THE MATING AREA, TIN-LEAD

ON THE CONTACT TAILS, NICKEL UNDERPLATE