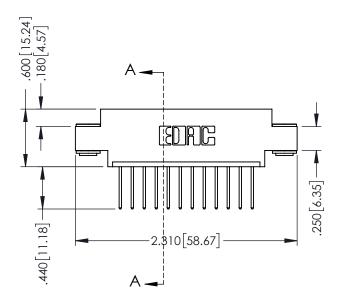

346-ENG-MASTER

SECTION A-A

ISSUE NUMBER ORIGINAL 1

## 346/396 SERIES CARD EDGE CONNECTOR CONTACT CODE 555,556,558,559,560 DIMENSIONS

YOUR CONNECTION TO QUALITY & SERVICE

**EDAC INC** TORONTO, ONTARIO CANADA

THESE DRAWINGS AND SPECIFICATIONS ARE THE PROPERTY OF EDAC INC.,AND SHALL NOT BE REPRODUCED, OR COPIED OR USED AS THE BASIS FOR THE MANUFACTURE OR SALE OF APPARATUS WITHOUT WRITTEN PERMISSION.

|   | ACAD REFERENCE NO. | 346-ENG-MASTER   |  |
|---|--------------------|------------------|--|
|   | DRAWN: J.LEE       | DATE: APR. 22/09 |  |
| ) | CHECKED:           | DATE:            |  |
|   | SCALE: 1:1         | SHEET 2 OF 2     |  |
|   | DRAWING NUMBER     | ISSUE            |  |
|   | 346-ENG-MASTER     | 1                |  |