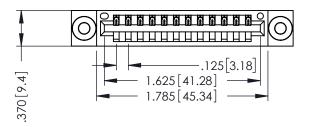

346/396 SERIES CARD EDGE CONNECTOR PART NUMBER: 396-012-522-603

YOUR CONNECTION TO QUALITY & SERVICE

**EDAC INC** TORONTO, ONTARIO CANADA

THESE DRAWINGS AND SPECIFICATIONS ARE THE PROPERTY OF EDAC INC., AND SHALL NOT BE REPRODUCED,OR COPIED OR USED AS THE BASIS FOR THE MANUFACTURE OR SALE OF APPARATUS WITHOUT WRITTEN PERMISSION.

|   | ACAD REFERENCE NO. |       | 346-ENG-MASTER |           |  |
|---|--------------------|-------|----------------|-----------|--|
|   | DRAWN:             | J.LEE | DATE: AF       | PR. 22/09 |  |
|   | CHECKED:           |       | DATE:          |           |  |
| I | SCALE:             | 1:1   | SHEET          | OF 2      |  |
|   | DRAWING NUMBER     |       | ISSUE          |           |  |