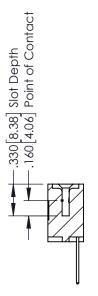

## **Contact Code 555**

## **Contact Code 556**

INSULATOR MATERIAL: THERMOPLASTIC POLYESTER, UL 94V-0 CONTACT MATERIAL; COPPER, NICKEL, TIN ALLOY CA-725 CONTACT PLATING: GOLD ON THE MATING AREA, TIN-LEAD

ON THE CONTACT TAILS, NICKEL UNDERPLATE