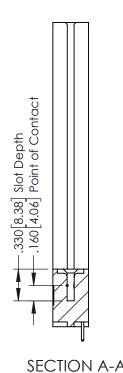

THIS IS A C.A.D. GENERATED DRAWING DO NOT MAKE MANUAL REVISIONS TO MASTER.

ISSUE NUMBER

ORIGINAL

1

INSULATOR MATERIAL: THERMOPLASTIC POLYESTER, UL 94V-0 CONTACT MATERIAL; COPPER, NICKEL, TIN ALLOY CA-725 CONTACT PLATING: GOLD ON THE MATING AREA, TIN-LEAD ON THE CONTACT TAILS, NICKEL UNDERPLATE

346/396 SERIES CARD EDGE CONNECTOR PART NUMBER: 396-012-521-678

YOUR CONNECTION TO QUALITY & SERVICE

**EDAC INC** TORONTO, ONTARIO CANADA

THESE DRAWINGS AND SPECIFICATIONS ARE THE PROPERTY OF EDAC INC., AND SHALL NOT BE REPRODUCED,OR COPIED OR USED AS THE BASIS FOR THE MANUFACTURE OR SALE OF APPARATUS WITHOUT WRITTEN PERMISSION.