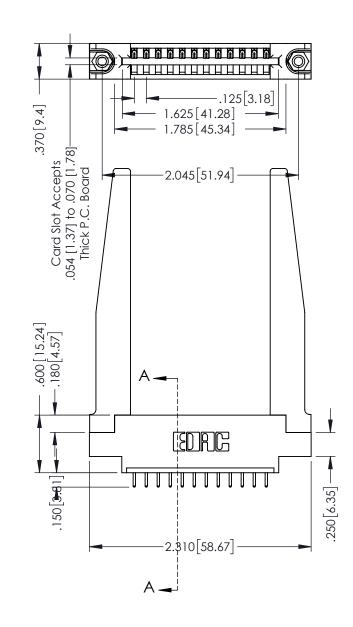

346/396 SERIES CARD EDGE CONNECTOR PART NUMBER: 396-012-521-678

YOUR CONNECTION TO QUALITY & SERVICE

**EDAC INC** TORONTO, ONTARIO CANADA

THESE DRAWINGS AND SPECIFICATIONS ARE THE PROPERTY OF EDAC INC., AND SHALL NOT BE REPRODUCED,OR COPIED OR USED AS THE BASIS FOR THE MANUFACTURE OR SALE OF APPARATUS WITHOUT WRITTEN PERMISSION.

## 346/396 SERIES CARD EDGE CONNECTOR CONTACT CODE 555,556,558,559,560 DIMENSIONS

YOUR CONNECTION TO QUALITY & SERVICE

**EDAC INC** TORONTO, ONTARIO CANADA

THESE DRAWINGS AND SPECIFICATIONS ARE THE PROPERTY OF EDAC INC.,AND SHALL NOT BE REPRODUCED, OR COPIED OR USED AS THE BASIS FOR THE MANUFACTURE OR SALE OF APPARATUS WITHOUT WRITTEN PERMISSION.