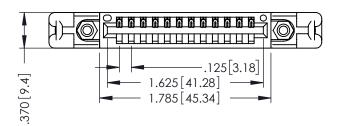

THIS IS A C.A.D. GENERATED DRAWING DO NOT MAKE MANUAL REVISIONS TO MASTER.

ISSUE NUMBER

ORIGINAL

1

INSULATOR MATERIAL: THERMOPLASTIC POLYESTER, UL 94V-0 CONTACT MATERIAL; COPPER, NICKEL, TIN ALLOY CA-725 CONTACT PLATING: GOLD ON THE MATING AREA, TIN-LEAD

ON THE CONTACT TAILS, NICKEL UNDERPLATE

346/396 SERIES CARD EDGE CONNECTOR PART NUMBER: 396-012-521-158

YOUR CONNECTION TO QUALITY & SERVICE

**EDAC INC** TORONTO, ONTARIO CANADA

THESE DRAWINGS AND SPECIFICATIONS ARE THE PROPERTY OF EDAC INC.,AND SHALL NOT BE REPRODUCED, OR COPIED OR USED AS THE BASIS FOR THE MANUFACTURE OR SALE OF APPARATUS WITHOUT WRITTEN PERMISSION.

| ACAD REFERENCE NO. | 346-ENG-MASTER   |
|--------------------|------------------|
| DRAWN: J.LEE       | DATE: APR. 22/09 |
| CHECKED:           | DATE:            |
| SCALE: 1:1         | SHEET 1 OF 2     |
| DRAWING NUMBER     | ISSUE            |
| 346-ENG-MASTER     | 1                |