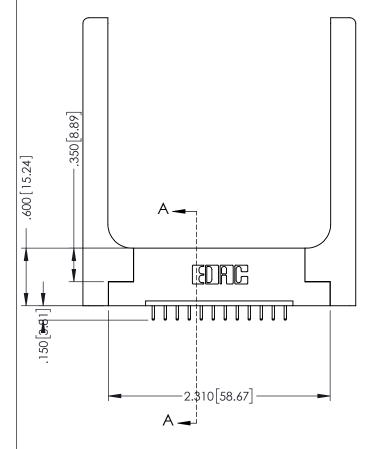

## **Contact Code 555**

## **Contact Code 556**

INSULATOR MATERIAL: THERMOPLASTIC POLYESTER, UL 94V-0 CONTACT MATERIAL; COPPER, NICKEL, TIN ALLOY CA-725 CONTACT PLATING: GOLD ON THE MATING AREA, TIN-LEAD

ON THE CONTACT TAILS, NICKEL UNDERPLATE

## 346/396 SERIES CARD EDGE CONNECTOR CONTACT CODE 555,556,558,559,560 DIMENSIONS

YOUR CONNECTION TO QUALITY & SERVICE

**EDAC INC** TORONTO, ONTARIO CANADA

THESE DRAWINGS AND SPECIFICATIONS ARE THE PROPERTY OF EDAC INC.,AND SHALL NOT BE REPRODUCED, OR COPIED OR USED AS THE BASIS FOR THE MANUFACTURE OR SALE OF APPARATUS WITHOUT WRITTEN PERMISSION.

|   | ACAD REFERENCE NO. | 346-ENG-MASTER   |
|---|--------------------|------------------|
|   | DRAWN: J.LEE       | DATE: APR. 22/09 |
| • | CHECKED:           | DATE:            |
|   | SCALE: 1:1         | SHEET 2 OF 2     |
|   | DRAWING NUMBER     | ISSUE            |
|   | 346-ENG-MASTER     | 1                |