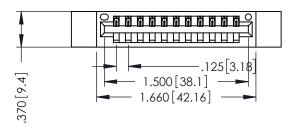

346/396 SERIES CARD EDGE CONNECTOR PART NUMBER: 396-011-541-112

YOUR CONNECTION TO QUALITY & SERVICE

**EDAC INC** TORONTO, ONTARIO CANADA

THESE DRAWINGS AND SPECIFICATIONS ARE THE PROPERTY OF EDAC INC.,AND SHALL NOT BE REPRODUCED,OR COPIED OR USED AS THE BASIS FOR THE MANUFACTURE OR SALE OF APPARATUS WITHOUT WRITTEN PERMISSION.

| SECTION A-A        |                  |  |
|--------------------|------------------|--|
| ACAD REFERENCE NO. | 346-ENG-MASTER   |  |
| DRAWN: J.LEE       | DATE: APR. 22/09 |  |
| CHECKED:           | DATE:            |  |
| SCALE: 1:1         | SHEET 1 OF 2     |  |
| DRAWING NUMBER     | ISSUE            |  |