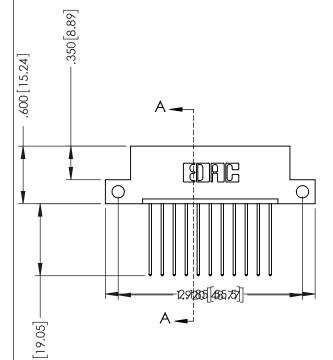

346-ENG-MASTER

.330 [8.38] Slot Depth .160 [4.06] Point of Contact

ISSUE NUMBER ORIGINAL 1

## 346/396 SERIES CARD EDGE CONNECTOR CONTACT CODE 555,556,558,559,560 DIMENSIONS

YOUR CONNECTION TO QUALITY & SERVICE

**EDAC INC** TORONTO, ONTARIO CANADA

THESE DRAWINGS AND SPECIFICATIONS ARE THE PROPERTY OF EDAC INC.,AND SHALL NOT BE REPRODUCED, OR COPIED OR USED AS THE BASIS FOR THE MANUFACTURE OR SALE OF APPARATUS WITHOUT WRITTEN PERMISSION.

|             | ACAD REFERENCE NO. | 346-ENG-MASTER   |
|-------------|--------------------|------------------|
|             | DRAWN: J.LEE       | DATE: APR. 22/09 |
| )           | CHECKED:           | DATE:            |
|             | SCALE: 1:1         | SHEET 2 OF 2     |
|             | DRAWING NUMBER     | ISSUE            |
| 346-ENG-MAS |                    | 1                |