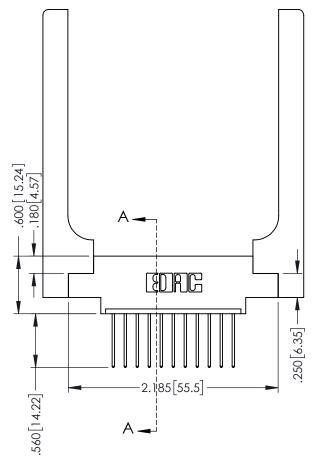

Slot Depth Point of Contact .330[8.38] : .160[4.06]

SECTION A-A

ISSUE NUMBER ORIGINAL 1

## **Contact Code 555**

## **Contact Code 556**

INSULATOR MATERIAL: THERMOPLASTIC POLYESTER, UL 94V-0 CONTACT MATERIAL; COPPER, NICKEL, TIN ALLOY CA-725 CONTACT PLATING: GOLD ON THE MATING AREA, TIN-LEAD

ON THE CONTACT TAILS, NICKEL UNDERPLATE

## 346/396 SERIES CARD EDGE CONNECTOR CONTACT CODE 555,556,558,559,560 DIMENSIONS

YOUR CONNECTION TO QUALITY & SERVICE

**EDAC INC** TORONTO, ONTARIO CANADA

THESE DRAWINGS AND SPECIFICATIONS ARE THE PROPERTY OF EDAC INC.,AND SHALL NOT BE REPRODUCED, OR COPIED OR USED AS THE BASIS FOR THE MANUFACTURE OR SALE OF APPARATUS WITHOUT WRITTEN PERMISSION.

|   | ACAD REFERENCE NO. | 346-ENG-MASTER   |
|---|--------------------|------------------|
|   | DRAWN: J.LEE       | DATE: APR. 22/09 |
| • | CHECKED:           | DATE:            |
|   | SCALE: 1:1         | SHEET 2 OF 2     |
|   | DRAWING NUMBER     | ISSUE            |
|   | 346-ENG-MASTER     | 1                |