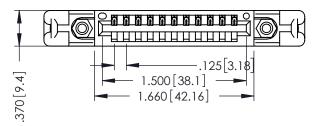

THIS IS A C.A.D. GENERATED DRAWING DO NOT MAKE MANUAL REVISIONS TO MASTER.

ISSUE NUMBER

ORIGINAL

1

INSULATOR MATERIAL: THERMOPLASTIC POLYESTER, UL 94V-0 CONTACT MATERIAL; COPPER, NICKEL, TIN ALLOY CA-725 CONTACT PLATING: GOLD ON THE MATING AREA, TIN-LEAD ON THE CONTACT TAILS, NICKEL UNDERPLATE

346/396 SERIES CARD EDGE CONNECTOR PART NUMBER: 396-011-540-658

YOUR CONNECTION TO QUALITY & SERVICE

**EDAC INC** TORONTO, ONTARIO CANADA

THESE DRAWINGS AND SPECIFICATIONS ARE THE PROPERTY OF EDAC INC., AND SHALL NOT BE REPRODUCED,OR COPIED OR USED AS THE BASIS FOR THE MANUFACTURE OR SALE OF APPARATUS WITHOUT WRITTEN PERMISSION.

| ACAD REFERENCE NO. | 346-ENG-MASTER   |
|--------------------|------------------|
| DRAWN: J.LEE       | DATE: APR. 22/09 |
| CHECKED:           | DATE:            |
| SCALE: 1:1         | SHEET 1 OF 2     |
| DRAWING NUMBER     | ISSUE            |
| 346-ENG-MASTER     | 1                |