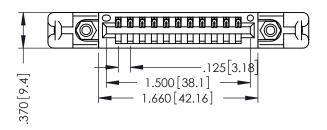

THIS IS A C.A.D. GENERATED DRAWING DO NOT MAKE MANUAL REVISIONS TO MASTER.

ISSUE NUMBER

ORIGINAL

1

INSULATOR MATERIAL: THERMOPLASTIC POLYESTER, UL 94V-0
 CONTACT MATERIAL; COPPER, NICKEL, TIN ALLOY CA-725

CONTACT PLATING: GOLD ON THE MATING AREA, TIN-LEAD ON THE CONTACT TAILS, NICKEL UNDERPLATE

346/396 SERIES CARD EDGE CONNECTOR PART NUMBER: 396-011-540-158

SDDD C

EDAC INC TORONTO, ONTARIO CANADA

YOUR CONNECTION TO QUALITY & SERVICE WITHOUT WRITTEN

THESE DRAWINGS AND SPECIFICATIONS
ARE THE PROPERTY OF EDAC INC..AND
SHALL NOT BE REPRODUCED, OR COPIED
OR USED AS THE BASIS FOR THE
MANUFACTURE OR SALE OF APPARATUS
WITHOUT WRITTEN PERMISSION.

| ACAD REFERENCE NO. | 346-ENG-MASTER   |
|--------------------|------------------|
| DRAWN: J.LEE       | DATE: APR. 22/09 |
| CHECKED:           | DATE:            |
| SCALE: 1:1         | SHEET 1 OF 2     |
| DRAWING NUMBER     | ISSUE            |
| 346-ENG-MASTER     | 1                |