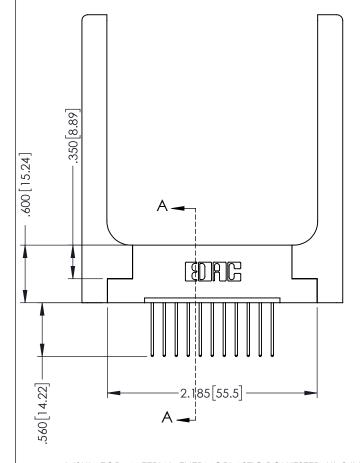

.330 [8.38] Slot Depth .160 [4.06] Point of Contact

SECTION A-A

ISSUE NUMBER ORIGINAL 1

## **Contact Code 555**

## **Contact Code 556**

INSULATOR MATERIAL: THERMOPLASTIC POLYESTER, UL 94V-0 CONTACT MATERIAL; COPPER, NICKEL, TIN ALLOY CA-725 CONTACT PLATING: GOLD ON THE MATING AREA, TIN-LEAD

ON THE CONTACT TAILS, NICKEL UNDERPLATE

## 346/396 SERIES CARD EDGE CONNECTOR CONTACT CODE 555,556,558,559,560 DIMENSIONS

YOUR CONNECTION TO QUALITY & SERVICE

**EDAC INC** TORONTO, ONTARIO CANADA

THESE DRAWINGS AND SPECIFICATIONS ARE THE PROPERTY OF EDAC INC.,AND SHALL NOT BE REPRODUCED, OR COPIED OR USED AS THE BASIS FOR THE MANUFACTURE OR SALE OF APPARATUS WITHOUT WRITTEN PERMISSION.

|   | ACAD REFERENCE NO. | 346-ENG-MASTER   |
|---|--------------------|------------------|
|   | DRAWN: J.LEE       | DATE: APR. 22/09 |
| • | CHECKED:           | DATE:            |
|   | SCALE: 1:1         | SHEET 2 OF 2     |
|   | DRAWING NUMBER     | ISSUE            |
|   | 346-ENG-MASTER     | 1                |