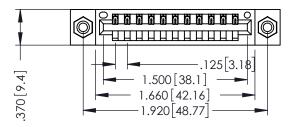

346/396 SERIES CARD EDGE CONNECTOR PART NUMBER: 396-011-526-608

YOUR CONNECTION TO QUALITY & SERVICE

**EDAC INC** TORONTO, ONTARIO CANADA

THESE DRAWINGS AND SPECIFICATIONS ARE THE PROPERTY OF EDAC INC.,AND SHALL NOT BE REPRODUCED,OR COPIED OR USED AS THE BASIS FOR THE MANUFACTURE OR SALE OF APPARATUS WITHOUT WRITTEN PERMISSION.

| ACAD REFERENCE NO. | 346-ENG-MASTER   |
|--------------------|------------------|
| DRAWN: J.LEE       | DATE: APR. 22/09 |
| CHECKED:           | DATE:            |
| SCALE: 1:1         | SHEET 1 OF 2     |
| DRAWING NUMBER     | ISSUE            |

THIS IS A C.A.D. GENERATED DRAWING DO NOT MAKE MANUAL REVISIONS TO MASTER.

ISSUE NUMBER

ORIGINAL

1

INSULATOR MATERIAL: THERMOPLASTIC POLYESTER, UL 94V-0 CONTACT MATERIAL; COPPER, NICKEL, TIN ALLOY CA-725 CONTACT PLATING: GOLD ON THE MATING AREA, TIN-LEAD ON THE CONTACT TAILS, NICKEL UNDERPLATE