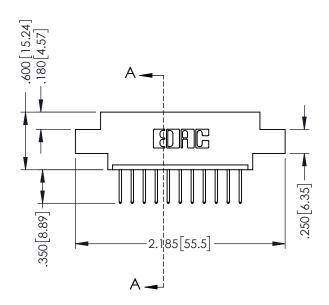

## **Contact Code 555**

## **Contact Code 556**

INSULATOR MATERIAL: THERMOPLASTIC POLYESTER, UL 94V-0 CONTACT MATERIAL; COPPER, NICKEL, TIN ALLOY CA-725 CONTACT PLATING: GOLD ON THE MATING AREA, TIN-LEAD

ON THE CONTACT TAILS, NICKEL UNDERPLATE

## 346/396 SERIES CARD EDGE CONNECTOR CONTACT CODE 555,556,558,559,560 DIMENSIONS

YOUR CONNECTION TO QUALITY & SERVICE

**EDAC INC** TORONTO, ONTARIO CANADA

THESE DRAWINGS AND SPECIFICATIONS ARE THE PROPERTY OF EDAC INC.,AND SHALL NOT BE REPRODUCED, OR COPIED OR USED AS THE BASIS FOR THE MANUFACTURE OR SALE OF APPARATUS WITHOUT WRITTEN PERMISSION.

|   | ACAD REFERENCE NO. | 346-ENG-MASTER   |
|---|--------------------|------------------|
|   | DRAWN: J.LEE       | DATE: APR. 22/09 |
| • | CHECKED:           | DATE:            |
|   | SCALE: 1:1         | SHEET 2 OF 2     |
|   | DRAWING NUMBER     | ISSUE            |
|   | 346-ENG-MASTER     | 1                |