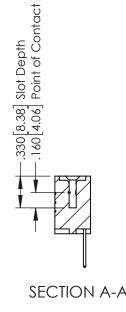

## 346/396 SERIES CARD EDGE CONNECTOR CONTACT CODE 555,556,558,559,560 DIMENSIONS

YOUR CONNECTION TO QUALITY & SERVICE

**EDAC INC** TORONTO, ONTARIO CANADA

THESE DRAWINGS AND SPECIFICATIONS ARE THE PROPERTY OF EDAC INC.,AND SHALL NOT BE REPRODUCED, OR COPIED OR USED AS THE BASIS FOR THE MANUFACTURE OR SALE OF APPARATUS WITHOUT WRITTEN PERMISSION.

|   | ACAD REFERENCE NO. | 346-ENG-MASTER   |
|---|--------------------|------------------|
|   | DRAWN: J.LEE       | DATE: APR. 22/09 |
| • | CHECKED:           | DATE:            |
|   | SCALE: 1:1         | SHEET 2 OF 2     |
|   | DRAWING NUMBER     | ISSUE            |
|   | 346-ENG-MASTER     | 1                |