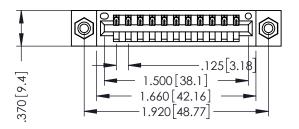

THIS IS A C.A.D. GENERATED DRAWING DO NOT MAKE MANUAL REVISIONS TO MASTER.

ISSUE NUMBER

ORIGINAL

1

INSULATOR MATERIAL: THERMOPLASTIC POLYESTER, UL 94V-0 CONTACT MATERIAL; COPPER, NICKEL, TIN ALLOY CA-725 CONTACT PLATING: GOLD ON THE MATING AREA, TIN-LEAD

ON THE CONTACT TAILS, NICKEL UNDERPLATE

346/396 SERIES CARD EDGE CONNECTOR PART NUMBER: 396-011-526-108

YOUR CONNECTION TO QUALITY & SERVICE

**EDAC INC** TORONTO, ONTARIO CANADA

THESE DRAWINGS AND SPECIFICATIONS ARE THE PROPERTY OF EDAC INC.,AND SHALL NOT BE REPRODUCED, OR COPIED OR USED AS THE BASIS FOR THE MANUFACTURE OR SALE OF APPARATUS WITHOUT WRITTEN PERMISSION.

| ACAD REFERENCE NO. |       | 346-ENG-MASTER |           |
|--------------------|-------|----------------|-----------|
| DRAWN:             | J.LEE | DATE: AF       | PR. 22/09 |
| CHECKED:           |       | DATE:          |           |
| SCALE:             | 1:1   | SHEET 1        | OF 2      |
| DRAWING NU         |       | ISSUE          |           |
| 0.44 5440 4440750  |       |                |           |