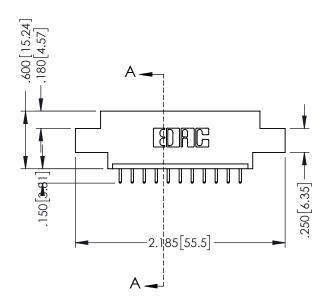

.330 [8.38] Slot Depth .160 [4.06] Point of Contact

**SECTION A-A** 

ISSUE NUMBER ORIGINAL 1

## 346/396 SERIES CARD EDGE CONNECTOR CONTACT CODE 555,556,558,559,560 DIMENSIONS

YOUR CONNECTION TO QUALITY & SERVICE

**EDAC INC** TORONTO, ONTARIO CANADA

THESE DRAWINGS AND SPECIFICATIONS ARE THE PROPERTY OF EDAC INC.,AND SHALL NOT BE REPRODUCED, OR COPIED OR USED AS THE BASIS FOR THE MANUFACTURE OR SALE OF APPARATUS WITHOUT WRITTEN PERMISSION.

|   | ACAD REFERENCE NO. | 346-ENG-MASTER   |
|---|--------------------|------------------|
|   | DRAWN: J.LEE       | DATE: APR. 22/09 |
| • | CHECKED:           | DATE:            |
|   | SCALE: 1:1         | SHEET 2 OF 2     |
|   | DRAWING NUMBER     | ISSUE            |
|   | 346-ENG-MASTER     | 1                |