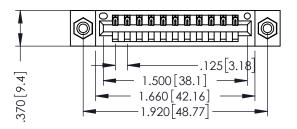

346/396 SERIES CARD EDGE CONNECTOR PART NUMBER: 396-011-521-608

YOUR CONNECTION TO QUALITY & SERVICE

**EDAC INC** TORONTO, ONTARIO CANADA

THESE DRAWINGS AND SPECIFICATIONS ARE THE PROPERTY OF EDAC INC., AND SHALL NOT BE REPRODUCED,OR COPIED OR USED AS THE BASIS FOR THE MANUFACTURE OR SALE OF APPARATUS WITHOUT WRITTEN PERMISSION.

| ACAD REFERENCE NO. | 346-ENG-MASTER   |
|--------------------|------------------|
| DRAWN: J.LEE       | DATE: APR. 22/09 |
| CHECKED:           | DATE:            |
| SCALE: 1:1         | SHEET 1 OF 2     |
| DRAWING NUMBER     | ISSUE            |
| 346-ENG-MASTER     | 1                |