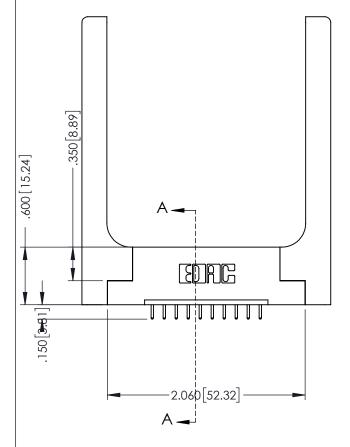

346-ENG-MASTER

**SECTION A-A** 

ISSUE NUMBER ORIGINAL 1

## 346/396 SERIES CARD EDGE CONNECTOR CONTACT CODE 555,556,558,559,560 DIMENSIONS

YOUR CONNECTION TO QUALITY & SERVICE

**EDAC INC** TORONTO, ONTARIO CANADA

THESE DRAWINGS AND SPECIFICATIONS ARE THE PROPERTY OF EDAC INC.,AND SHALL NOT BE REPRODUCED, OR COPIED OR USED AS THE BASIS FOR THE MANUFACTURE OR SALE OF APPARATUS WITHOUT WRITTEN PERMISSION.

|  | ACAD REFERENCE NO. | 346-ENG-MASTER   |  |
|--|--------------------|------------------|--|
|  | DRAWN: J.LEE       | DATE: APR. 22/09 |  |
|  | CHECKED:           | DATE:            |  |
|  | SCALE: 1:1         | SHEET 2 OF 2     |  |
|  | DRAWING NUMBER     | ISSUE            |  |
|  | 346-ENG-MASTER     | 1                |  |