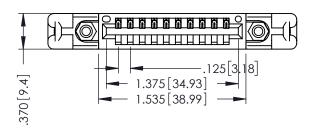

THIS IS A C.A.D. GENERATED DRAWING DO NOT MAKE MANUAL REVISIONS TO MASTER.

ISSUE NUMBER

ORIGINAL

1

INSULATOR MATERIAL: THERMOPLASTIC POLYESTER, UL 94V-0 CONTACT MATERIAL; COPPER, NICKEL, TIN ALLOY CA-725 CONTACT PLATING: GOLD ON THE MATING AREA, TIN-LEAD

ON THE CONTACT TAILS, NICKEL UNDERPLATE

346/396 SERIES CARD EDGE CONNECTOR PART NUMBER: 396-010-521-158

YOUR CONNECTION TO QUALITY & SERVICE

**EDAC INC** TORONTO, ONTARIO CANADA

ARE THE PROPERTY OF EDAC INC.,AND SHALL NOT BE REPRODUCED, OR COPIED OR USED AS THE BASIS FOR THE MANUFACTURE OR SALE OF APPARATUS WITHOUT WRITTEN PERMISSION.

THESE DRAWINGS AND SPECIFICATIONS

| ACAD REFERENCE NO. |       | 346-ENG-MASTER |           |
|--------------------|-------|----------------|-----------|
| DRAWN:             | J.LEE | DATE: AF       | PR. 22/09 |
| CHECKED:           |       | DATE:          |           |
| SCALE:             | 1:1   | SHEET          | OF 2      |
| DRAWING NUMBER     |       |                | ISSUE     |
|                    |       |                |           |