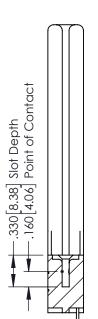

## **Contact Code 555**

## **Contact Code 556**

INSULATOR MATERIAL: THERMOPLASTIC POLYESTER, UL 94V-0 CONTACT MATERIAL; COPPER, NICKEL, TIN ALLOY CA-725 CONTACT PLATING: GOLD ON THE MATING AREA, TIN-LEAD

ON THE CONTACT TAILS, NICKEL UNDERPLATE