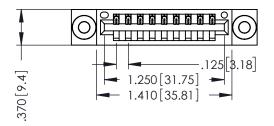

346/396 SERIES CARD EDGE CONNECTOR PART NUMBER: 396-009-540-103

**EDAC INC** TORONTO, ONTARIO CANADA

THESE DRAWINGS AND SPECIFICATIONS ARE THE PROPERTY OF EDAC INC.,AND SHALL NOT BE REPRODUCED, OR COPIED OR USED AS THE BASIS FOR THE MANUFACTURE OR SALE OF APPARATUS WITHOUT WRITTEN PERMISSION.

THIS IS A C.A.D. GENERATED DRAWING DO NOT MAKE MANUAL REVISIONS TO MASTER.

ISSUE NUMBER

ORIGINAL

1

- INSULATOR MATERIAL: THERMOPLASTIC POLYESTER, UL 94V-0 CONTACT MATERIAL; COPPER, NICKEL, TIN ALLOY CA-725 CONTACT PLATING: GOLD ON THE MATING AREA, TIN-LEAD
  - ON THE CONTACT TAILS, NICKEL UNDERPLATE