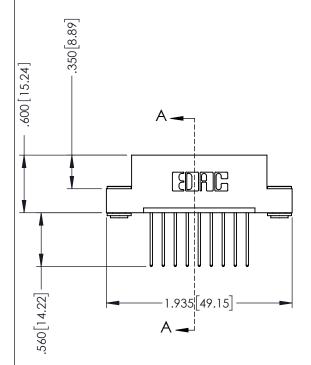

.330 [8.38] Slot Depth .160 [4.06] Point of Contact

**SECTION A-A** 

ISSUE NUMBER ORIGINAL 1