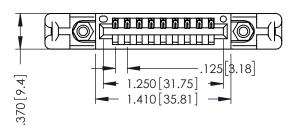

THIS IS A C.A.D. GENERATED DRAWING DO NOT MAKE MANUAL REVISIONS TO MASTER.

ISSUE NUMBER

ORIGINAL

1

INSULATOR MATERIAL: THERMOPLASTIC POLYESTER, UL 94V-0 CONTACT MATERIAL; COPPER, NICKEL, TIN ALLOY CA-725 CONTACT PLATING: GOLD ON THE MATING AREA, TIN-LEAD ON THE CONTACT TAILS, NICKEL UNDERPLATE

346/396 SERIES CARD EDGE CONNECTOR PART NUMBER: 396-009-526-658

YOUR CONNECTION TO QUALITY & SERVICE

**EDAC INC** TORONTO, ONTARIO CANADA

THESE DRAWINGS AND SPECIFICATIONS ARE THE PROPERTY OF EDAC INC., AND SHALL NOT BE REPRODUCED,OR COPIED OR USED AS THE BASIS FOR THE MANUFACTURE OR SALE OF APPARATUS WITHOUT WRITTEN PERMISSION.

| ACAD REFERENCE NO. | 346-ENG-MASTER   |
|--------------------|------------------|
| DRAWN: J.LEE       | DATE: APR. 22/09 |
| CHECKED:           | DATE:            |
| SCALE: 1:1         | SHEET 1 OF 2     |
| DRAWING NUMBER     | ISSUE            |
| 346-ENG-MASTER     | 1                |