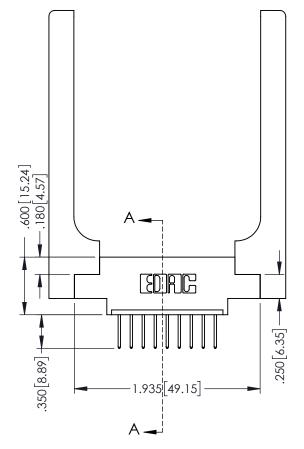

Slot Depth Point of Contact .330[8.38] : .160[4.06]

**SECTION A-A** 

ISSUE NUMBER ORIGINAL 1

## **Contact Code 555**

## **Contact Code 556**

INSULATOR MATERIAL: THERMOPLASTIC POLYESTER, UL 94V-0 CONTACT MATERIAL; COPPER, NICKEL, TIN ALLOY CA-725 CONTACT PLATING: GOLD ON THE MATING AREA, TIN-LEAD

ON THE CONTACT TAILS, NICKEL UNDERPLATE

## 346/396 SERIES CARD EDGE CONNECTOR CONTACT CODE 555,556,558,559,560 DIMENSIONS

YOUR CONNECTION TO QUALITY & SERVICE

**EDAC INC** TORONTO, ONTARIO CANADA

THESE DRAWINGS AND SPECIFICATIONS ARE THE PROPERTY OF EDAC INC.,AND SHALL NOT BE REPRODUCED, OR COPIED OR USED AS THE BASIS FOR THE MANUFACTURE OR SALE OF APPARATUS WITHOUT WRITTEN PERMISSION.

|   | ACAD REFERENCE NO. | 346-ENG-MASTER   |
|---|--------------------|------------------|
|   | DRAWN: J.LEE       | DATE: APR. 22/09 |
| • | CHECKED:           | DATE:            |
|   | SCALE: 1:1         | SHEET 2 OF 2     |
|   | DRAWING NUMBER     | ISSUE            |
|   | 346-ENG-MASTER     | 1                |