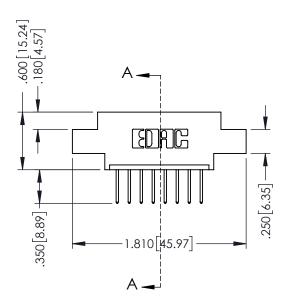

.330 [8.38] Slot Depth .160 [4.06] Point of Contact

SECTION A-A

ISSUE NUMBER ORIGINAL 1

## **Contact Code 555**

## **Contact Code 556**

INSULATOR MATERIAL: THERMOPLASTIC POLYESTER, UL 94V-0 CONTACT MATERIAL; COPPER, NICKEL, TIN ALLOY CA-725 CONTACT PLATING: GOLD ON THE MATING AREA, TIN-LEAD

ON THE CONTACT TAILS, NICKEL UNDERPLATE

## 346/396 SERIES CARD EDGE CONNECTOR CONTACT CODE 555,556,558,559,560 DIMENSIONS

YOUR CONNECTION TO QUALITY & SERVICE

**EDAC INC** TORONTO, ONTARIO CANADA

THESE DRAWINGS AND SPECIFICATIONS ARE THE PROPERTY OF EDAC INC.,AND SHALL NOT BE REPRODUCED, OR COPIED OR USED AS THE BASIS FOR THE MANUFACTURE OR SALE OF APPARATUS WITHOUT WRITTEN PERMISSION.

|   | ACAD REFERENCE NO. | 346-ENG-MASTER   |
|---|--------------------|------------------|
|   | DRAWN: J.LEE       | DATE: APR. 22/09 |
| ) | CHECKED:           | DATE:            |
|   | SCALE: 1:1         | SHEET 2 OF 2     |
|   | DRAWING NUMBER     | ISSUE            |
|   | 346-ENG-MASTER     | 1                |