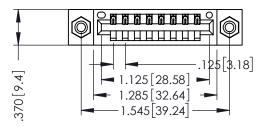

THIS IS A C.A.D. GENERATED DRAWING DO NOT MAKE MANUAL REVISIONS TO MASTER.

ISSUE NUMBER

ORIGINAL

1

INSULATOR MATERIAL: THERMOPLASTIC POLYESTER, UL 94V-0 CONTACT MATERIAL; COPPER, NICKEL, TIN ALLOY CA-725 CONTACT PLATING: GOLD ON THE MATING AREA, TIN-LEAD ON THE CONTACT TAILS, NICKEL UNDERPLATE

346/396 SERIES CARD EDGE CONNECTOR PART NUMBER: 396-008-526-608

YOUR CONNECTION TO QUALITY & SERVICE

**EDAC INC** TORONTO, ONTARIO CANADA

THESE DRAWINGS AND SPECIFICATIONS ARE THE PROPERTY OF EDAC INC.,AND SHALL NOT BE REPRODUCED,OR COPIED OR USED AS THE BASIS FOR THE MANUFACTURE OR SALE OF APPARATUS WITHOUT WRITTEN PERMISSION.

| ACAD REFERENCE NO. | 346-ENG-MASTER   |
|--------------------|------------------|
| DRAWN: J.LEE       | DATE: APR. 22/09 |
| CHECKED:           | DATE:            |
| SCALE: 1:1         | SHEET 1 OF 2     |
| DRAWING NUMBER     | ISSUE            |
| 346-ENG-MASTER     | 1                |