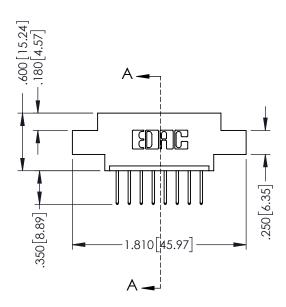

.330 [8.38] Slot Depth .160 [4.06] Point of Contact

**SECTION A-A** 

ISSUE NUMBER ORIGINAL 1

## 346/396 SERIES CARD EDGE CONNECTOR CONTACT CODE 555,556,558,559,560 DIMENSIONS

YOUR CONNECTION TO QUALITY & SERVICE

**EDAC INC** TORONTO, ONTARIO CANADA

THESE DRAWINGS AND SPECIFICATIONS ARE THE PROPERTY OF EDAC INC.,AND SHALL NOT BE REPRODUCED, OR COPIED OR USED AS THE BASIS FOR THE MANUFACTURE OR SALE OF APPARATUS WITHOUT WRITTEN PERMISSION.