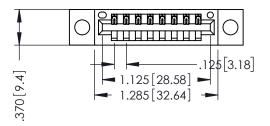

346/396 SERIES CARD EDGE CONNECTOR PART NUMBER: 396-008-526-604

YOUR CONNECTION TO QUALITY & SERVICE

**EDAC INC** TORONTO, ONTARIO CANADA

THESE DRAWINGS AND SPECIFICATIONS ARE THE PROPERTY OF EDAC INC.,AND SHALL NOT BE REPRODUCED,OR COPIED OR USED AS THE BASIS FOR THE MANUFACTURE OR SALE OF APPARATUS WITHOUT WRITTEN PERMISSION.

THIS IS A C.A.D. GENERATED DRAWING DO NOT MAKE MANUAL REVISIONS TO MASTER.

ISSUE NUMBER

ORIGINAL

1

INSULATOR MATERIAL: THERMOPLASTIC POLYESTER, UL 94V-0 CONTACT MATERIAL; COPPER, NICKEL, TIN ALLOY CA-725 CONTACT PLATING: GOLD ON THE MATING AREA, TIN-LEAD ON THE CONTACT TAILS, NICKEL UNDERPLATE