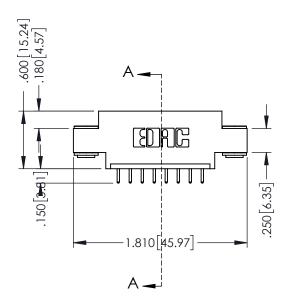

## 346/396 SERIES CARD EDGE CONNECTOR CONTACT CODE 555,556,558,559,560 DIMENSIONS

YOUR CONNECTION TO QUALITY & SERVICE

**EDAC INC** TORONTO, ONTARIO CANADA

THESE DRAWINGS AND SPECIFICATIONS ARE THE PROPERTY OF EDAC INC.,AND SHALL NOT BE REPRODUCED, OR COPIED OR USED AS THE BASIS FOR THE MANUFACTURE OR SALE OF APPARATUS WITHOUT WRITTEN PERMISSION.

|   | ACAD REFERENCE NO. | 346-ENG-MASTER   |
|---|--------------------|------------------|
|   | DRAWN: J.LEE       | DATE: APR. 22/09 |
| • | CHECKED:           | DATE:            |
|   | SCALE: 1:1         | SHEET 2 OF 2     |
|   | DRAWING NUMBER     | ISSUE            |
|   | 346-ENG-MASTER     | 1                |