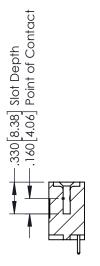

A-725 CONTACT PLATING: GOLD ON THE MATING AREA, TIN-LEAD ON THE CONTACT TAILS, NICKEL UNDERPLATE

346/396 SERIES CARD EDGE CONNECTOR PART NUMBER: 396-008-521-603

YOUR CONNECTION TO QUALITY & SERVICE

**EDAC INC** TORONTO, ONTARIO CANADA

THESE DRAWINGS AND SPECIFICATIONS ARE THE PROPERTY OF EDAC INC., AND SHALL NOT BE REPRODUCED,OR COPIED OR USED AS THE BASIS FOR THE MANUFACTURE OR SALE OF APPARATUS WITHOUT WRITTEN PERMISSION.

|  | ACAD REFERENCE NO.      | 346-ENG-MASTER   |
|--|-------------------------|------------------|
|  | DRAWN: J.LEE            | DATE: APR. 22/09 |
|  | CHECKED:                | DATE:            |
|  | SCALE: 1:1              | SHEET 1 OF 2     |
|  | DRAWING NUMBER          | ISSUE            |
|  | 0.44 = 1.40 1.410 = = = |                  |

346-ENG-MASTER



**SECTION A-A** 



ISSUE NUMBER ORIGINAL 1



## **Contact Code 555**

## **Contact Code 556**



INSULATOR MATERIAL: THERMOPLASTIC POLYESTER, UL 94V-0 CONTACT MATERIAL; COPPER, NICKEL, TIN ALLOY CA-725 CONTACT PLATING: GOLD ON THE MATING AREA, TIN-LEAD

ON THE CONTACT TAILS, NICKEL UNDERPLATE

## 346/396 SERIES CARD EDGE CONNECTOR CONTACT CODE 555,556,558,559,560 DIMENSIONS

YOUR CONNECTION TO QUALITY & SERVICE

**EDAC INC** TORONTO, ONTARIO CANADA

THESE DRAWINGS AND SPECIFICATIONS ARE THE PROPERTY OF EDAC INC.,AND SHALL NOT BE REPRODUCED, OR COPIED OR USED AS THE BASIS FOR THE MANUFACTURE OR SALE OF APPARATUS WITHOUT WRITTEN PERMISSION.

|   | ACAD REFERENCE NO. | 346-ENG-MASTER   |
|---|--------------------|------------------|
|   | DRAWN: J.LEE       | DATE: APR. 22/09 |
| • | CHEC