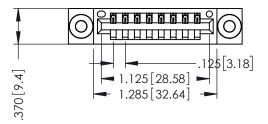

346/396 SERIES CARD EDGE CONNECTOR PART NUMBER: 396-008-521-603

YOUR CONNECTION TO QUALITY & SERVICE

**EDAC INC** TORONTO, ONTARIO CANADA

THESE DRAWINGS AND SPECIFICATIONS ARE THE PROPERTY OF EDAC INC., AND SHALL NOT BE REPRODUCED,OR COPIED OR USED AS THE BASIS FOR THE MANUFACTURE OR SALE OF APPARATUS WITHOUT WRITTEN PERMISSION.

|  | ACAD REFERENCE NO.      | 346-ENG-MASTER   |
|--|-------------------------|------------------|
|  | DRAWN: J.LEE            | DATE: APR. 22/09 |
|  | CHECKED:                | DATE:            |
|  | SCALE: 1:1              | SHEET 1 OF 2     |
|  | DRAWING NUMBER          | ISSUE            |
|  | 0.44 = 1.40 1.410 = = = |                  |