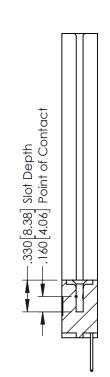

DRAWING NUMBER ISSUE 346-ENG-MASTER

**SECTION A-A** 

INSULATOR MATERIAL: THERMOPLASTIC POLYESTER, UL 94V-0 CONTACT MATERIAL; COPPER, NICKEL, TIN ALLOY CA-725 CONTACT PLATING: GOLD ON THE MATING AREA, TIN-LEAD ON THE CONTACT TAILS, NICKEL UNDERPLATE