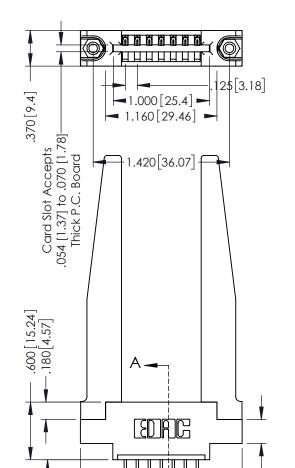

THIS IS A C.A.D. GENERATED DRAWING DO NOT MAKE MANUAL REVISIONS TO MASTER.

ISSUE NUMBER

ORIGINAL

1

346/396 SERIES CARD EDGE CONNECTOR PART NUMBER: 396-007-526-678

YOUR CONNECTION TO QUALITY & SERVICE

**EDAC INC** TORONTO, ONTARIO CANADA

DRAWING NUMBER ISSUE 346-ENG-MASTER

**SECTION A-A** 

INSULATOR MATERIAL: THERMOPLASTIC POLYESTER, UL 94V-0 CONTACT MATERIAL; COPPER, NICKEL, TIN ALLOY CA-725 CONTACT PLATING: GOLD ON THE MATING AREA, TIN-LEAD ON THE CONTACT TAILS, NICKEL UNDERPLATE