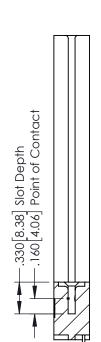

## **Contact Code 555**

## **Contact Code 556**

INSULATOR MATERIAL: THERMOPLASTIC POLYESTER, UL 94V-0 CONTACT MATERIAL; COPPER, NICKEL, TIN ALLOY CA-725 CONTACT PLATING: GOLD ON THE MATING AREA, TIN-LEAD

ON THE CONTACT TAILS, NICKEL UNDERPLATE

## 346/396 SERIES CARD EDGE CONNECTOR CONTACT CODE 555,556,558,559,560 DIMENSIONS

YOUR CONNECTION TO QUALITY & SERVICE

**EDAC INC** TORONTO, ONTARIO CANADA

THESE DRAWINGS AND SPECIFICATIONS ARE THE PROPERTY OF EDAC INC.,AND SHALL NOT BE REPRODUCED, OR COPIED OR USED AS THE BASIS FOR THE MANUFACTURE OR SALE OF APPARATUS WITHOUT WRITTEN PERMISSION.