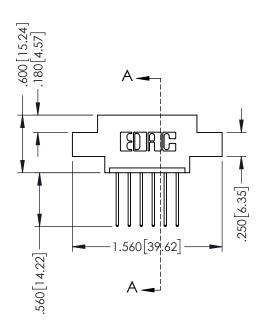

## 346/396 SERIES CARD EDGE CONNECTOR CONTACT CODE 555,556,558,559,560 DIMENSIONS

YOUR CONNECTION TO QUALITY & SERVICE

**EDAC INC** TORONTO, ONTARIO CANADA

THESE DRAWINGS AND SPECIFICATIONS ARE THE PROPERTY OF EDAC INC.,AND SHALL NOT BE REPRODUCED, OR COPIED OR USED AS THE BASIS FOR THE MANUFACTURE OR SALE OF APPARATUS WITHOUT WRITTEN PERMISSION.

.330 [8.38] Slot Depth .160 [4.06] Point of Contact

**SECTION A-A** 

ISSUE NUMBER ORIGINAL 1