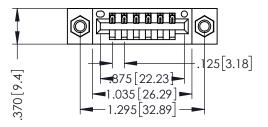

346/396 SERIES CARD EDGE CONNECTOR PART NUMBER: 396-006-540-607

YOUR CONNECTION TO QUALITY & SERVICE

**EDAC INC** TORONTO, ONTARIO CANADA

THESE DRAWINGS AND SPECIFICATIONS ARE THE PROPERTY OF EDAC INC.,AND SHALL NOT BE REPRODUCED,OR COPIED OR USED AS THE BASIS FOR THE MANUFACTURE OR SALE OF APPARATUS WITHOUT WRITTEN PERMISSION.

THIS IS A C.A.D. GENERATED DRAWING DO NOT MAKE MANUAL REVISIONS TO MASTER.

ISSUE NUMBER

ORIGINAL

1

INSULATOR MATERIAL: THERMOPLASTIC POLYESTER, UL 94V-0 CONTACT MATERIAL; COPPER, NICKEL, TIN ALLOY CA-725 CONTACT PLATING: GOLD ON THE MATING AREA, TIN-LEAD ON THE CONTACT TAILS, NICKEL UNDERPLATE