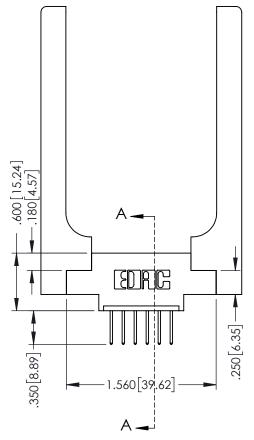

Slot Depth Point of Contact .330[8.38] : .160[4.06]

**SECTION A-A** 

ISSUE NUMBER ORIGINAL 1

## **Contact Code 555**

## **Contact Code 556**

INSULATOR MATERIAL: THERMOPLASTIC POLYESTER, UL 94V-0 CONTACT MATERIAL; COPPER, NICKEL, TIN ALLOY CA-725 CONTACT PLATING: GOLD ON THE MATING AREA, TIN-LEAD

ON THE CONTACT TAILS, NICKEL UNDERPLATE

## 346/396 SERIES CARD EDGE CONNECTOR CONTACT CODE 555,556,558,559,560 DIMENSIONS

YOUR CONNECTION TO QUALITY & SERVICE

**EDAC INC** TORONTO, ONTARIO CANADA

THESE DRAWINGS AND SPECIFICATIONS ARE THE PROPERTY OF EDAC INC.,AND SHALL NOT BE REPRODUCED, OR COPIED OR USED AS THE BASIS FOR THE MANUFACTURE OR SALE OF APPARATUS WITHOUT WRITTEN PERMISSION.

|   | ACAD REFERENCE NO. | 346-ENG-MASTER   |
|---|--------------------|------------------|
|   | DRAWN: J.LEE       | DATE: APR. 22/09 |
| • | CHECKED:           | DATE:            |
|   | SCALE: 1:1         | SHEET 2 OF 2     |
|   | DRAWING NUMBER     | ISSUE            |
|   | 346-ENG-MASTER     | 1                |