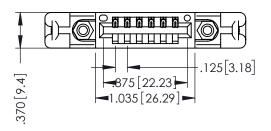

THIS IS A C.A.D. GENERATED DRAWING DO NOT MAKE MANUAL REVISIONS TO MASTER.

ISSUE NUMBER

ORIGINAL

1

INSULATOR MATERIAL: THERMOPLASTIC POLYESTER, UL 94V-0 CONTACT MATERIAL; COPPER, NICKEL, TIN ALLOY CA-725 CONTACT PLATING: GOLD ON THE MATING AREA, TIN-LEAD ON THE CONTACT TAILS, NICKEL UNDERPLATE

346/396 SERIES CARD EDGE CONNECTOR PART NUMBER: 396-006-526-658

YOUR CONNECTION TO QUALITY & SERVICE

**EDAC INC** TORONTO, ONTARIO CANADA

THESE DRAWINGS AND SPECIFICATIONS ARE THE PROPERTY OF EDAC INC., AND SHALL NOT BE REPRODUCED,OR COPIED OR USED AS THE BASIS FOR THE MANUFACTURE OR SALE OF APPARATUS WITHOUT WRITTEN PERMISSION.

| ACAD REFERENCE NO. | 346-ENG-MASTER   |
|--------------------|------------------|
| DRAWN: J.LEE       | DATE: APR. 22/09 |
| CHECKED:           | DATE:            |
| SCALE: 1:1         | SHEET 1 OF 2     |
| DRAWING NUMBER     | ISSUE            |
| 346-ENG-MASTER     | 1                |