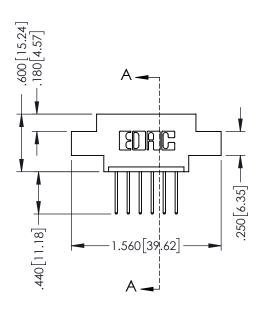

.330 [8.38] Slot Depth .160 [4.06] Point of Contact

SECTION A-A

ISSUE NUMBER ORIGINAL 1

## **Contact Code 555**

## **Contact Code 556**

INSULATOR MATERIAL: THERMOPLASTIC POLYESTER, UL 94V-0 CONTACT MATERIAL; COPPER, NICKEL, TIN ALLOY CA-725 CONTACT PLATING: GOLD ON THE MATING AREA, TIN-LEAD

ON THE CONTACT TAILS, NICKEL UNDERPLATE

## 346/396 SERIES CARD EDGE CONNECTOR CONTACT CODE 555,556,558,559,560 DIMENSIONS

YOUR CONNECTION TO QUALITY & SERVICE

**EDAC INC** TORONTO, ONTARIO CANADA

THESE DRAWINGS AND SPECIFICATIONS ARE THE PROPERTY OF EDAC INC.,AND SHALL NOT BE REPRODUCED, OR COPIED OR USED AS THE BASIS FOR THE MANUFACTURE OR SALE OF APPARATUS WITHOUT WRITTEN PERMISSION.

|   | ACAD REFERENCE NO. | 346-ENG-MASTER   |
|---|--------------------|------------------|
|   | DRAWN: J.LEE       | DATE: APR. 22/09 |
| • | CHECKED:           | DATE:            |
|   | SCALE: 1:1         | SHEET 2 OF 2     |
|   | DRAWING NUMBER     | ISSUE            |
|   | 346-ENG-MASTER     | 1                |