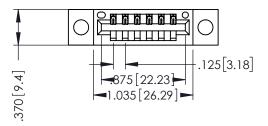

THIS IS A C.A.D. GENERATED DRAWING DO NOT MAKE MANUAL REVISIONS TO MASTER.

ISSUE NUMBER

ORIGINAL

1

INSULATOR MATERIAL: THERMOPLASTIC POLYESTER, UL 94V-0 CONTACT MATERIAL; COPPER, NICKEL, TIN ALLOY CA-725 CONTACT PLATING: GOLD ON THE MATING AREA, TIN-LEAD ON THE CONTACT TAILS, NICKEL UNDERPLATE

346/396 SERIES CARD EDGE CONNECTOR PART NUMBER: 396-006-522-604

YOUR CONNECTION TO QUALITY & SERVICE

**EDAC INC** TORONTO, ONTARIO CANADA

THESE DRAWINGS AND SPECIFICATIONS ARE THE PROPERTY OF EDAC INC., AND SHALL NOT BE REPRODUCED,OR COPIED OR USED AS THE BASIS FOR THE MANUFACTURE OR SALE OF APPARATUS WITHOUT WRITTEN PERMISSION.

| ACAD REFERENCE NO. | 346-ENG-MASTER   |
|--------------------|------------------|
| DRAWN: J.LEE       | DATE: APR. 22/09 |
| CHECKED:           | DATE:            |
| SCALE: 1:1         | SHEET 1 OF 2     |
| DRAWING NUMBER     | ISSUE            |
| 346-ENG-MASTER     | 1                |