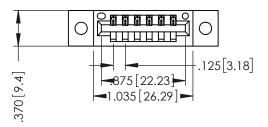

346/396 SERIES CARD EDGE CONNECTOR PART NUMBER: 396-006-522-602

YOUR CONNECTION TO QUALITY & SERVICE

**EDAC INC** TORONTO, ONTARIO CANADA

THESE DRAWINGS AND SPECIFICATIONS ARE THE PROPERTY OF EDAC INC., AND SHALL NOT BE REPRODUCED,OR COPIED OR USED AS THE BASIS FOR THE MANUFACTURE OR SALE OF APPARATUS WITHOUT WRITTEN PERMISSION.

THIS IS A C.A.D. GENERATED DRAWING DO NOT MAKE MANUAL REVISIONS TO MASTER.

ISSUE NUMBER

ORIGINAL

1

INSULATOR MATERIAL: THERMOPLASTIC POLYESTER, UL 94V-0 CONTACT MATERIAL; COPPER, NICKEL, TIN ALLOY CA-725 CONTACT PLATING: GOLD ON THE MATING AREA, TIN-LEAD ON THE CONTACT TAILS, NICKEL UNDERPLATE

| ACAD REFERENCE NO. | 346-ENG-MASTER   |
|--------------------|------------------|
| DRAWN: J.LEE       | DATE: APR. 22/09 |
| CHECKED:           | DATE:            |
| SCALE: 1:1         | SHEET 1 OF 2     |
| DRAWING NUMBER     | ISSUE            |
| 346-ENG-MASTER     | 1                |