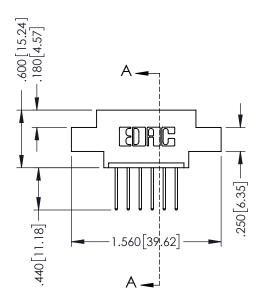

.330 [8.38] Slot Depth .160 [4.06] Point of Contact

SECTION A-A

ISSUE NUMBER ORIGINAL 1

## **Contact Code 555**

## **Contact Code 556**

INSULATOR MATERIAL: THERMOPLASTIC POLYESTER, UL 94V-0 CONTACT MATERIAL; COPPER, NICKEL, TIN ALLOY CA-725 CONTACT PLATING: GOLD ON THE MATING AREA, TIN-LEAD

ON THE CONTACT TAILS, NICKEL UNDERPLATE

## 346/396 SERIES CARD EDGE CONNECTOR CONTACT CODE 555,556,558,559,560 DIMENSIONS

YOUR CONNECTION TO QUALITY & SERVICE

**EDAC INC** TORONTO, ONTARIO CANADA

THESE DRAWINGS AND SPECIFICATIONS ARE THE PROPERTY OF EDAC INC.,AND SHALL NOT BE REPRODUCED, OR COPIED OR USED AS THE BASIS FOR THE MANUFACTURE OR SALE OF APPARATUS WITHOUT WRITTEN PERMISSION.

|   | ACAD REFERENCE NO. | 346-ENG-MASTER   |
|---|--------------------|------------------|
|   | DRAWN: J.LEE       | DATE: APR. 22/09 |
| • | CHECKED:           | DATE:            |
|   | SCALE: 1:1         | SHEET 2 OF 2     |
|   | DRAWING NUMBER     | ISSUE            |
|   | 346-ENG-MASTER     | 1                |