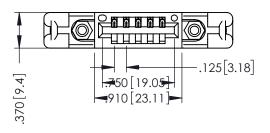

346/396 SERIES CARD EDGE CONNECTOR PART NUMBER: 396-005-540-658

YOUR CONNECTION TO QUALITY & SERVICE

**EDAC INC** TORONTO, ONTARIO CANADA

THESE DRAWINGS AND SPECIFICATIONS ARE THE PROPERTY OF EDAC INC.,AND SHALL NOT BE REPRODUCED,OR COPIED OR USED AS THE BASIS FOR THE MANUFACTURE OR SALE OF APPARATUS WITHOUT WRITTEN PERMISSION.

THIS IS A C.A.D. GENERATED DRAWING DO NOT MAKE MANUAL REVISIONS TO MASTER.

ISSUE NUMBER

ORIGINAL

1

INSULATOR MATERIAL: THERMOPLASTIC POLYESTER, UL 94V-0 CONTACT MATERIAL; COPPER, NICKEL, TIN ALLOY CA-725 CONTACT PLATING: GOLD ON THE MATING AREA, TIN-LEAD ON THE CONTACT TAILS, NICKEL UNDERPLATE

| ACAD REFERENCE NO. |       | 346-ENG-MASTER |           |
|--------------------|-------|----------------|-----------|
| DRAWN: .           | J.LEE | DATE: AF       | PR. 22/09 |
| CHECKED:           |       | DATE:          |           |
| SCALE:             | 1:1   | SHEET 1        | OF 2      |
| DRAWING NUMBER     |       |                | ISSUE     |
| 346-ENG-MASTER     |       |                | 1         |