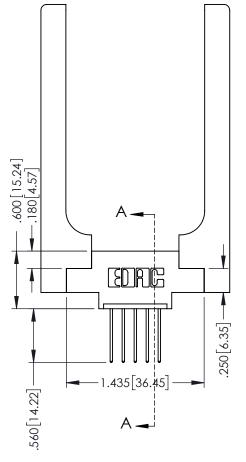

SECTION A-A

Slot Depth Point of Contact .330[8.38] : .160[4.06]

ISSUE NUMBER ORIGINAL 1

## **Contact Code 555**

## **Contact Code 556**

INSULATOR MATERIAL: THERMOPLASTIC POLYESTER, UL 94V-0 CONTACT MATERIAL; COPPER, NICKEL, TIN ALLOY CA-725 CONTACT PLATING: GOLD ON THE MATING AREA, TIN-LEAD

ON THE CONTACT TAILS, NICKEL UNDERPLATE

## 346/396 SERIES CARD EDGE CONNECTOR CONTACT CODE 555,556,558,559,560 DIMENSIONS

YOUR CONNECTION TO QUALITY & SERVICE

**EDAC INC** TORONTO, ONTARIO CANADA

THESE DRAWINGS AND SPECIFICATIONS ARE THE PROPERTY OF EDAC INC.,AND SHALL NOT BE REPRODUCED, OR COPIED OR USED AS THE BASIS FOR THE MANUFACTURE OR SALE OF APPARATUS WITHOUT WRITTEN PERMISSION.

|  | ACAD REFERENCE NO. | 346-ENG-MASTER   |  |
|--|--------------------|------------------|--|
|  | DRAWN: J.LEE       | DATE: APR. 22/09 |  |
|  | CHECKED:           | DATE:            |  |
|  | SCALE: 1:1         | SHEET 2 OF 2     |  |
|  | DRAWING NUMBER     | ISSUE            |  |
|  | 346-ENG-MASTER     | 1                |  |