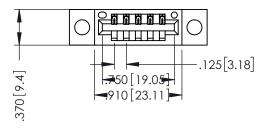

346/396 SERIES CARD EDGE CONNECTOR PART NUMBER: 396-005-526-604

YOUR CONNECTION TO QUALITY & SERVICE

**EDAC INC** TORONTO, ONTARIO CANADA

THESE DRAWINGS AND SPECIFICATIONS ARE THE PROPERTY OF EDAC INC., AND SHALL NOT BE REPRODUCED,OR COPIED OR USED AS THE BASIS FOR THE MANUFACTURE OR SALE OF APPARATUS WITHOUT WRITTEN PERMISSION.

| ACAD REFERENCE NO. | 346-ENG-MASTER   |
|--------------------|------------------|
| DRAWN: J.LEE       | DATE: APR. 22/09 |
| CHECKED:           | DATE:            |
| SCALE: 1:1         | SHEET 1 OF 2     |
| DRAWING NUMBER     | ISSUE            |
| 346-ENG-MASTER     | 1                |

THIS IS A C.A.D. GENERATED DRAWING DO NOT MAKE MANUAL REVISIONS TO MASTER.

ISSUE NUMBER

ORIGINAL

1

INSULATOR MATERIAL: THERMOPLASTIC POLYESTER, UL 94V-0 CONTACT MATERIAL; COPPER, NICKEL, TIN ALLOY CA-725 CONTACT PLATING: GOLD ON THE MATING AREA, TIN-LEAD ON THE CONTACT TAILS, NICKEL UNDERPLATE