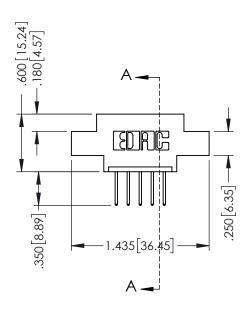

.330 [8.38] Slot Depth .160 [4.06] Point of Contact

**SECTION A-A** 

ISSUE NUMBER ORIGINAL 1

## **Contact Code 555**

## **Contact Code 556**

INSULATOR MATERIAL: THERMOPLASTIC POLYESTER, UL 94V-0 CONTACT MATERIAL; COPPER, NICKEL, TIN ALLOY CA-725 CONTACT PLATING: GOLD ON THE MATING AREA, TIN-LEAD

ON THE CONTACT TAILS, NICKEL UNDERPLATE

## 346/396 SERIES CARD EDGE CONNECTOR CONTACT CODE 555,556,558,559,560 DIMENSIONS

YOUR CONNECTION TO QUALITY & SERVICE

**EDAC INC** TORONTO, ONTARIO CANADA

THESE DRAWINGS AND SPECIFICATIONS ARE THE PROPERTY OF EDAC INC.,AND SHALL NOT BE REPRODUCED, OR COPIED OR USED AS THE BASIS FOR THE MANUFACTURE OR SALE OF APPARATUS WITHOUT WRITTEN PERMISSION.

|   | ACAD REFERENCE NO. | 346-ENG-MASTER   |
|---|--------------------|------------------|
|   | DRAWN: J.LEE       | DATE: APR. 22/09 |
| • | CHECKED:           | DATE:            |
|   | SCALE: 1:1         | SHEET 2 OF 2     |
|   | DRAWING NUMBER     | ISSUE            |
|   | 346-ENG-MASTER     | 1                |