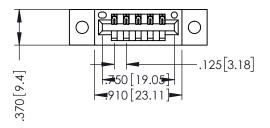

THIS IS A C.A.D. GENERATED DRAWING DO NOT MAKE MANUAL REVISIONS TO MASTER.

ISSUE NUMBER

ORIGINAL

1

INSULATOR MATERIAL: THERMOPLASTIC POLYESTER, UL 94V-0 CONTACT MATERIAL; COPPER, NICKEL, TIN ALLOY CA-725 CONTACT PLATING: GOLD ON THE MATING AREA, TIN-LEAD ON THE CONTACT TAILS, NICKEL UNDERPLATE

346/396 SERIES CARD EDGE CONNECTOR PART NUMBER: 396-005-526-602

YOUR CONNECTION TO QUALITY & SERVICE

**EDAC INC** TORONTO, ONTARIO CANADA

THESE DRAWINGS AND SPECIFICATIONS ARE THE PROPERTY OF EDAC INC.,AND SHALL NOT BE REPRODUCED, OR COPIED OR USED AS THE BASIS FOR THE MANUFACTURE OR SALE OF APPARATUS WITHOUT WRITTEN PERMISSION.

| ACAD REFERENCE NO. | 346-ENG-MASTER   |
|--------------------|------------------|
| DRAWN: J.LEE       | DATE: APR. 22/09 |
| CHECKED:           | DATE:            |
| SCALE: 1:1         | SHEET 1 OF 2     |
| DRAWING NUMBER     | ISSUE            |
| 346-FNG-MASTER     | ) 1              |