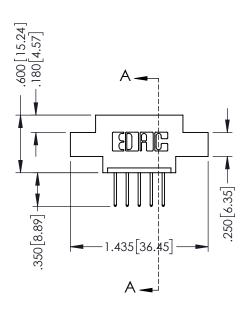

|--|--|

SECTION A-A

ISSUE NUMBER ORIGINAL 1

## **Contact Code 555**

## **Contact Code 556**

INSULATOR MATERIAL: THERMOPLASTIC POLYESTER, UL 94V-0 CONTACT MATERIAL; COPPER, NICKEL, TIN ALLOY CA-725 CONTACT PLATING: GOLD ON THE MATING AREA, TIN-LEAD

ON THE CONTACT TAILS, NICKEL UNDERPLATE

## 346/396 SERIES CARD EDGE CONNECTOR CONTACT CODE 555,556,558,559,560 DIMENSIONS

YOUR CONNECTION TO QUALITY & SERVICE

**EDAC INC** TORONTO, ONTARIO CANADA

THESE DRAWINGS AND SPECIFICATIONS ARE THE PROPERTY OF EDAC INC.,AND SHALL NOT BE REPRODUCED, OR COPIED OR USED AS THE BASIS FOR THE MANUFACTURE OR SALE OF APPARATUS WITHOUT WRITTEN PERMISSION.

|   | ACAD REFERENCE NO. | 346-ENG-MASTER   |
|---|--------------------|------------------|
|   | DRAWN: J.LEE       | DATE: APR. 22/09 |
| • | CHECKED:           | DATE:            |
|   | SCALE: 1:1         | SHEET 2 OF 2     |
|   | DRAWING NUMBER     | ISSUE            |
|   | 346-ENG-MASTER     | 1                |