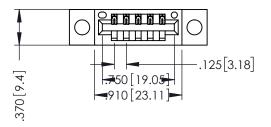

THIS IS A C.A.D. GENERATED DRAWING DO NOT MAKE MANUAL REVISIONS TO MASTER.

ISSUE NUMBER

ORIGINAL

1

INSULATOR MATERIAL: THERMOPLASTIC POLYESTER, UL 94V-0 CONTACT MATERIAL; COPPER, NICKEL, TIN ALLOY CA-725 CONTACT PLATING: GOLD ON THE MATING AREA, TIN-LEAD ON THE CONTACT TAILS, NICKEL UNDERPLATE

346/396 SERIES CARD EDGE CONNECTOR PART NUMBER: 396-005-522-604

YOUR CONNECTION TO QUALITY & SERVICE

**EDAC INC** TORONTO, ONTARIO CANADA

THESE DRAWINGS AND SPECIFICATIONS ARE THE PROPERTY OF EDAC INC., AND SHALL NOT BE REPRODUCED,OR COPIED OR USED AS THE BASIS FOR THE MANUFACTURE OR SALE OF APPARATUS WITHOUT WRITTEN PERMISSION.

| ACAD REFERENCE NO. | 346-ENG-MASTER   |
|--------------------|------------------|
| DRAWN: J.LEE       | DATE: APR. 22/09 |
| CHECKED:           | DATE:            |
| SCALE: 1:1         | SHEET 1 OF 2     |
| DRAWING NUMBER     | ISSUE            |
| 346-ENG-MASTER     | 1                |