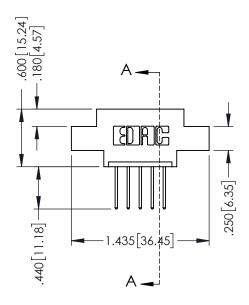

.330 [8.38] Slot Depth .160 [4.06] Point of Contact

SECTION A-A

ISSUE NUMBER ORIGINAL 1

## **Contact Code 555**

## **Contact Code 556**

INSULATOR MATERIAL: THERMOPLASTIC POLYESTER, UL 94V-0 CONTACT MATERIAL; COPPER, NICKEL, TIN ALLOY CA-725 CONTACT PLATING: GOLD ON THE MATING AREA, TIN-LEAD

ON THE CONTACT TAILS, NICKEL UNDERPLATE

## 346/396 SERIES CARD EDGE CONNECTOR CONTACT CODE 555,556,558,559,560 DIMENSIONS

YOUR CONNECTION TO QUALITY & SERVICE

**EDAC INC** TORONTO, ONTARIO CANADA

THESE DRAWINGS AND SPECIFICATIONS ARE THE PROPERTY OF EDAC INC.,AND SHALL NOT BE REPRODUCED, OR COPIED OR USED AS THE BASIS FOR THE MANUFACTURE OR SALE OF APPARATUS WITHOUT WRITTEN PERMISSION.

|   | ACAD REFERENCE NO. | 346-ENG-MASTER   |
|---|--------------------|------------------|
|   | DRAWN: J.LEE       | DATE: APR. 22/09 |
| ) | CHECKED:           | DATE:            |
|   | SCALE: 1:1         | SHEET 2 OF 2     |
|   | DRAWING NUMBER     | ISSUE            |
|   | 346-ENG-MASTER     | 1                |