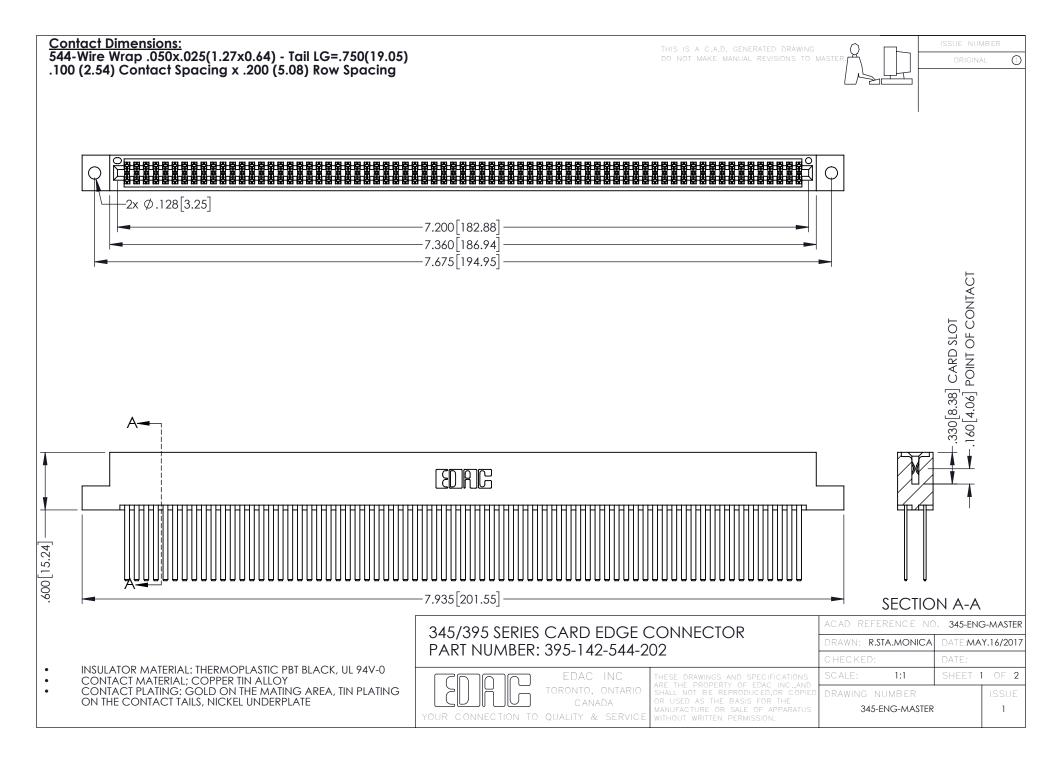

345/395 SERIES CARD EDGE CONNECTOR CONTACT CODE 555,556,558,559,560 DIMENSIONS

YOUR CONNECTION TO QUALITY & SERVICE

ACAD REFERENCE NO. 345-ENG-MASTER DATE:MAY.16/2017 DRAWN: R.STA.MONICA 1:1 SHEET 2 OF 2

345-ENG-MASTER