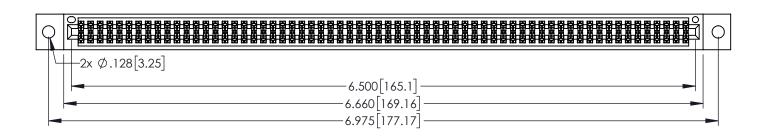

| 345/395 SERIES CARD EDGE CONNECTOR |
|------------------------------------|
| PART NUMBER: 395-128-521-802       |

YOUR CONNECTION TO QUALITY & SERVICE

|                                                                                                        | CHECKE  |
|--------------------------------------------------------------------------------------------------------|---------|
| THESE DIVINITIOS AND SECULIOATIONS                                                                     | SCALE:  |
| ARE THE PROPERTY OF EDAC INC.,AND<br>SHALL NOT BE REPRODUCED,OR COPIED<br>OR USED AS THE BASIS FOR THE | DRAWING |
| MANUFACTURE OR SALE OF APPARATUS WITHOUT WRITTEN PERMISSION.                                           | 34      |
| WITHOUT WITH EITH I EITHIGGIOTT.                                                                       |         |

| ACAD REFERENCE NO. 345-ENG-MASTER |                  |  |
|-----------------------------------|------------------|--|
| DRAWN: R.STA.MONICA               | DATE:MAY.16/2017 |  |
| CHECKED:                          | DATE:            |  |
| SCALE: 1:1                        | SHEET 1 OF 2     |  |
| DRAWING NUMBER                    | ISSUE            |  |