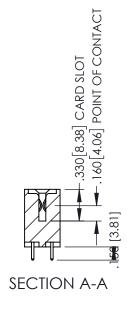

<u>Contact Dimensions:</u>
521-P.C. Tail .025 Sq.(0.64 Sq.) - Tail LG=.150(3.81)
.100 (2.54) Contact Spacing x .200 (5.08) Row Spacing

1

INSULATOR MATERIAL: THERMOPLASTIC PBT BLACK, UL 94V-0

CONTACT MATERIAL; COPPER TIN ALLOY CONTACT PLATING: GOLD ON THE MATING AREA, TIN PLATING ON THE CONTACT TAILS, NICKEL UNDERPLATE