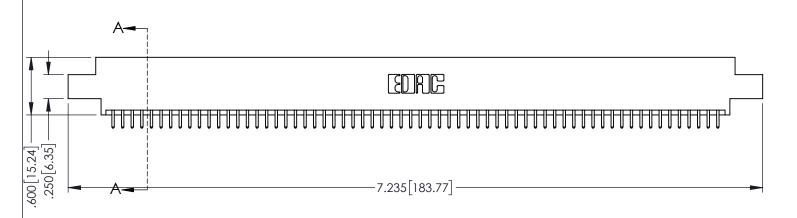

| 345/395 SERIES CARD EDGE CONNECTOR |
|------------------------------------|
| PART NUMBER: 395-128-521-802       |

YOUR CONNECTION TO QUALITY & SERVICE

|                                                                                                        | CHECKE  |
|--------------------------------------------------------------------------------------------------------|---------|
| THESE DIVINITIOS AND SECULIOATIONS                                                                     | SCALE:  |
| ARE THE PROPERTY OF EDAC INC.,AND<br>SHALL NOT BE REPRODUCED,OR COPIED<br>OR USED AS THE BASIS FOR THE | DRAWING |
| MANUFACTURE OR SALE OF APPARATUS WITHOUT WRITTEN PERMISSION.                                           | 34      |
| WITHOUT WITH EITH I EITHIGGIOTT.                                                                       |         |

| ACAD REFERENCE NO. 345-ENG-MASTER |                  |  |
|-----------------------------------|------------------|--|
| DRAWN: R.STA.MONICA               | DATE:MAY.16/2017 |  |
| CHECKED:                          | DATE:            |  |
| SCALE: 1:1                        | SHEET 1 OF 2     |  |
| DRAWING NUMBER                    | ISSUE            |  |