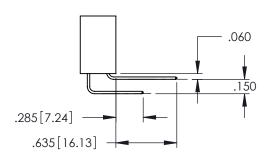

<u>Contact Dimensions:</u>
521-P.C. Tail .025 Sq.(0.64 Sq.) - Tail LG=.150(3.81)
.100 (2.54) Contact Spacing x .200 (5.08) Row Spacing

1

INSULATOR MATERIAL: THERMOPLASTIC PBT BLACK, UL 94V-0

CONTACT MATERIAL; COPPER TIN ALLOY CONTACT PLATING: GOLD ON THE MATING AREA, TIN PLATING ON THE CONTACT TAILS, NICKEL UNDERPLATE

345-ENG-MASTER

**Contact Code 558** 

Contact Code 559

Contact Code 560

INSULATOR MATERIAL: THERMOPLASTIC POLYESTER, UL 94V-0

DAP MATERIAL AVAILABLE UPON REQUEST

CONTACT MATERIAL; COPPER ALLOY CONTACT PLATING: GOLD ON THE MATING AREA, TIN PLATING ON THE CONTACT TAILS, NICKEL UNDERPLATE