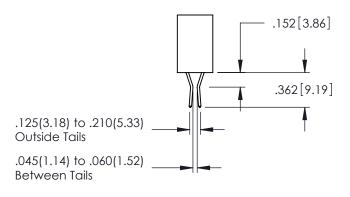

<u>Contact Dimensions:</u>
521-P.C. Tail .025 Sq.(0.64 Sq.) - Tail LG=.150(3.81)
.100 (2.54) Contact Spacing x .200 (5.08) Row Spacing

1

INSULATOR MATERIAL: THERMOPLASTIC PBT BLACK, UL 94V-0

CONTACT MATERIAL; COPPER TIN ALLOY CONTACT PLATING: GOLD ON THE MATING AREA, TIN PLATING ON THE CONTACT TAILS, NICKEL UNDERPLATE

345-ENG-MASTER

**Contact Code 558** 

Contact Code 559

Contact Code 560

INSULATOR MATERIAL: THERMOPLASTIC POLYESTER, UL 94V-0

DAP MATERIAL AVAILABLE UPON REQUEST

CONTACT MATERIAL; COPPER ALLOY CONTACT PLATING: GOLD ON THE MATING AREA, TIN PLATING ON THE CONTACT TAILS, NICKEL UNDERPLATE