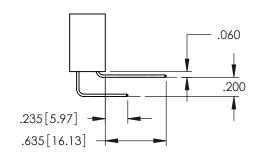

<u>Contact Dimensions:</u>
521-P.C. Tail .025 Sq.(0.64 Sq.) - Tail LG=.150(3.81)
.100 (2.54) Contact Spacing x .200 (5.08) Row Spacing

1

INSULATOR MATERIAL: THERMOPLASTIC PBT BLACK, UL 94V-0

CONTACT MATERIAL; COPPER TIN ALLOY CONTACT PLATING: GOLD ON THE MATING AREA, TIN PLATING ON THE CONTACT TAILS, NICKEL UNDERPLATE