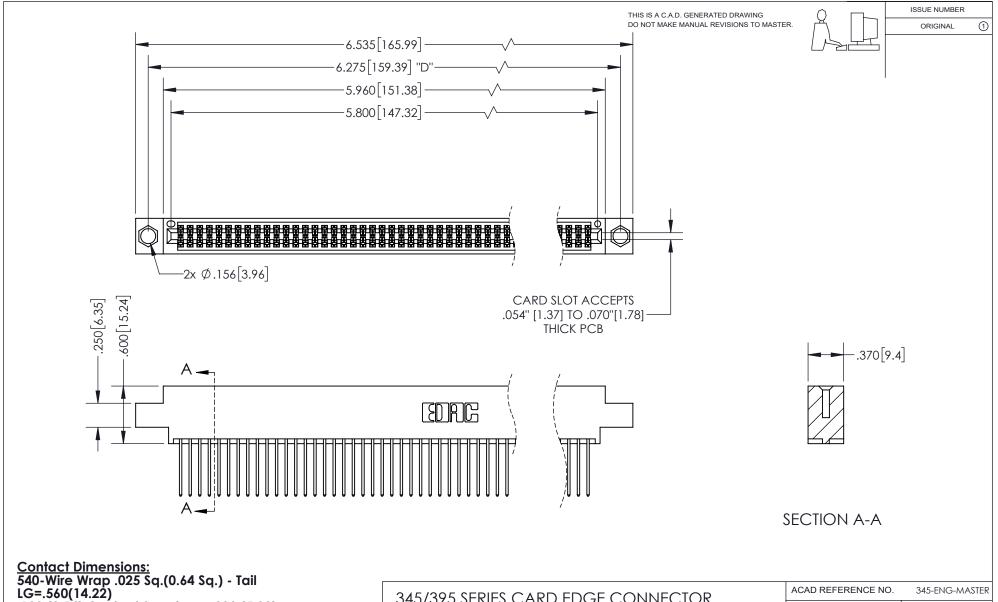

.100 (2.54) Contact Spacing x .200 (5.08) Row Spacing

INSULATOR MATERIAL: THERMOPLASTIC PBT, UL 94V-0 CONTACT MATERIAL; COPPER TIN ALLOY CONTACT PLATING: GOLD ON THE MATING AREA, TIN PLATING ON THE CONTACT TAILS, NICKEL UNDERPLATE

345/395 SERIES CARD EDGE CONNECTOR PART NUMBER: 395-114-540-804

YOUR CONNECTION TO QUALITY & SERVICE

**EDAC INC** TORONTO, ONTARIO CANADA

THESE DRAWINGS AND SPECIFICATIONS ARE THE PROPERTY OF EDAC INC.,AND SHALL NOT BE REPRODUCED, OR COPIED OR USED AS THE BASIS FOR THE MANUFACTURE OR SALE OF APPARATUS WITHOUT WRITTEN PERMISSION.

| ACAD REFERENCE NO.  | 345-ENG-MASTER |           |
|---------------------|----------------|-----------|
| DRAWN: R.STA.MONICA | DATEMA         | Y.16/2017 |
| CHECKED:            | DATE:          |           |
| SCALE: 1:1          | SHEET          | OF 2      |
| DRAWING NUMBER      |                | ISSUE     |
| 345-ENG-MASTER      |                | 1         |