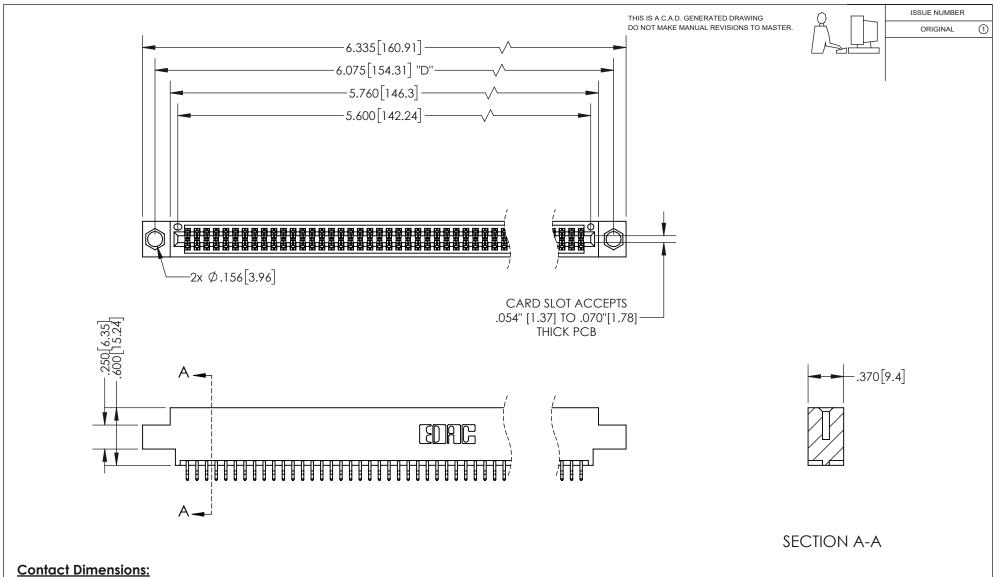

## 345/395 SERIES CARD EDGE CONNECTOR PART NUMBER: 395-110-556-804

YOUR CONNECTION TO QUALITY & SERVICE

**EDAC INC** TORONTO, ONTARIO CANADA

THESE DRAWINGS AND SPECIFICATIONS ARE THE PROPERTY OF EDAC INC.,AND SHALL NOT BE REPRODUCED, OR COPIED OR USED AS THE BASIS FOR THE MANUFACTURE OR SALE OF APPARATUS WITHOUT WRITTEN PERMISSION.

| ACAD REFERENCE NO. 345-ENG-M |                | R  |
|------------------------------|----------------|----|
| DRAWN: R.STA.MONICA          | DATE:MAY.16/20 | 17 |
| CHECKED:                     | DATE:          |    |
| SCALE: 1:1                   | SHEET 1 OF 2   | 2  |
| DRAWING NUMBER               | ISSUE          | =  |