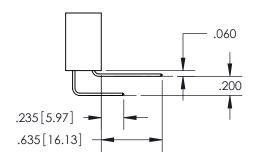

<u>Contact Dimensions:</u> 556-Extender Board Bend (Code 520 Contacts) See Sheet 2 for Contact Code 555, 556, 558, 559, 560 Dimensions

INSULATOR MATERIAL: THERMOPLASTIC PBT, UL 94V-0 CONTACT MATERIAL; COPPER TIN ALLOY CONTACT PLATING: GOLD ON THE MATING AREA, TIN PLATING ON THE CONTACT TAILS, NICKEL UNDERPLATE

345-ENG-MASTER

ORIGINAL 1

ISSUE NUMBER

**Contact Code 558** 