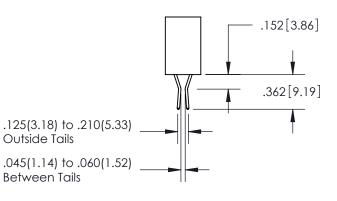

## Contact Code 559

**Contact Code 560** 

- INSULATOR MATERIAL: THERMOPLASTIC POLYESTER, UL 94V-0
- DAP MATERIAL AVAILABLE UPON REQUEST
- CONTACT MATERIAL; COPPER ALLOY

CONTACT PLATING: GOLD ON THE MATING AREA, TIN PLATING ON THE CONTACT TAILS, NICKEL UNDERPLATE