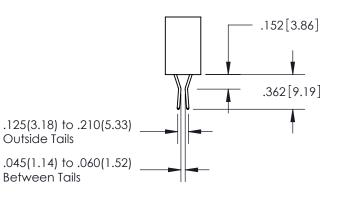

<u>Contact Dimensions:</u> 555-Extender Board Bend (Code 500 Contacts) See Sheet 2 for Contact Code 555, 556, 558, 559, 560 Dimensions

INSULATOR MATERIAL: THERMOPLASTIC PBT, UL 94V-0 CONTACT MATERIAL; COPPER TIN ALLOY
CONTACT PLATING: GOLD ON THE MATING AREA, TIN PLATING
ON THE CONTACT TAILS, NICKEL UNDERPLATE