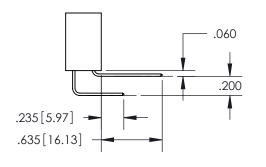

ORIGINAL 1

ISSUE NUMBER

**Contact Code 558** 

## Contact Code 559

**Contact Code 560** 

- INSULATOR MATERIAL: THERMOPLASTIC POLYESTER, UL 94V-0
- DAP MATERIAL AVAILABLE UPON REQUEST
- CONTACT MATERIAL; COPPER ALLOY

CONTACT PLATING: GOLD ON THE MATING AREA, TIN PLATING ON THE CONTACT TAILS, NICKEL UNDERPLATE