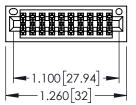

<u>Contact Dimensions:</u>
521-P.C. Tail .025 Sq.(0.64 Sq.) - Tail LG=.150(3.81)
.100 (2.54) Contact Spacing x .200 (5.08) Row Spacing

160[4.06] POINT OF CONTACT

[3.81]

DATE:MAY.16/2017

.330[8.38] CARD SLOT