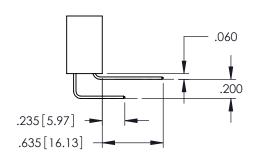

**Contact Code 558** 

Contact Code 559

Contact Code 560

INSULATOR MATERIAL: THERMOPLASTIC POLYESTER, UL 94V-0

DAP MATERIAL AVAILABLE UPON REQUEST

CONTACT MATERIAL; COPPER ALLOY CONTACT PLATING: GOLD ON THE MATING AREA, TIN PLATING ON THE CONTACT TAILS, NICKEL UNDERPLATE