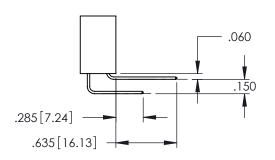

**Contact Code 558** 

Contact Code 559

Contact Code 560

INSULATOR MATERIAL: THERMOPLASTIC POLYESTER, UL 94V-0

DAP MATERIAL AVAILABLE UPON REQUEST

CONTACT MATERIAL; COPPER ALLOY CONTACT PLATING: GOLD ON THE MATING AREA, TIN PLATING ON THE CONTACT TAILS, NICKEL UNDERPLATE