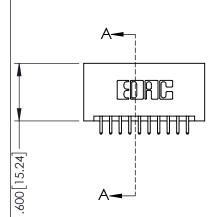

ACAD REFERENCE NO. 345-ENG-MASTER

DRAWN: R.STA.MONICA

**SECTION A-A** 

INSULATOR MATERIAL: THERMOPLASTIC PBT BLACK, UL 94V-0

CONTACT MATERIAL; COPPER TIN ALLOY

CONTACT PLATING: GOLD ON THE MATING AREA, TIN PLATING ON THE CONTACT TAILS, NICKEL UNDERPLATE