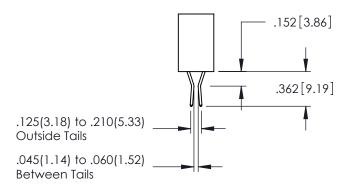

<u>Contact Dimensions:</u>
521-P.C. Tail .025 Sq.(0.64 Sq.) - Tail LG=.150(3.81)
.100 (2.54) Contact Spacing x .200 (5.08) Row Spacing

160[4.06] POINT OF CONTACT

[3.81]

DATE:MAY.16/2017

.330[8.38] CARD SLOT