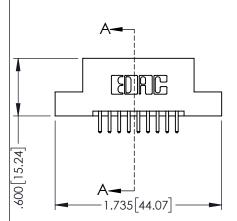

345/395 SERIES CARD EDGE CONNECTOR

| PART NUMBER: 395-018-520-202  |                                                                                                                                             |                                                              | DRAWN: I | r.sta.monica |
|-------------------------------|---------------------------------------------------------------------------------------------------------------------------------------------|--------------------------------------------------------------|----------|--------------|
| 1 AKT NOMBER. 373-010-320-202 |                                                                                                                                             | CHECKED:                                                     |          |              |
| TORONTO, ONTARIO              | THESE DRAWINGS AND SPECIFICATIONS<br>ARE THE PROPERTY OF EDAC INC.,AND<br>SHALL NOT BE REPRODUCED,OR COPIED<br>OR USED AS THE BASIS FOR THE | SCALE:                                                       | 1:1      |              |
|                               |                                                                                                                                             | DRAWING                                                      | NUMBER   |              |
| YOUR CONNECTION TO            | CANADA                                                                                                                                      | MANUFACTURE OR SALE OF APPARATUS WITHOUT WRITTEN PERMISSION. | 345-EN   | 5-ENG-MASTER |