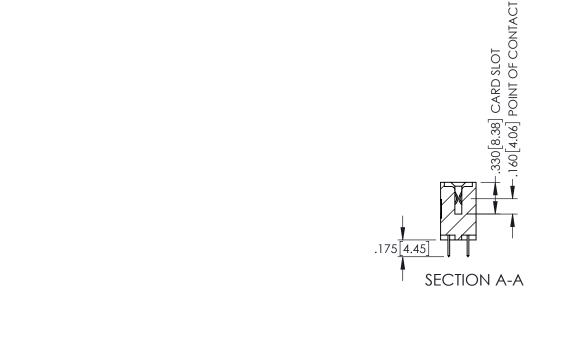

**Contact Code 558** 

Contact Code 559

Contact Code 560

INSULATOR MATERIAL: THERMOPLASTIC POLYESTER, UL 94V-0 DAP MATERIAL AVAILABLE UPON REQUEST

CONTACT MATERIAL; COPPER ALLOY CONTACT PLATING: GOLD ON THE MATING AREA, TIN PLATING ON THE CONTACT TAILS, NICKEL UNDERPLATE

345/395 SERIES CARD EDGE CONNECTOR CONTACT CODE 555,556,558,559,560 DIMENSIONS

YOUR CONNECTION TO QUALITY & SERVICE

ACAD REFERENCE NO. 345-ENG-MASTER DATE:MAY.16/2017 DRAWN: R.STA.MONICA 1:1 SHEET 2 OF 2