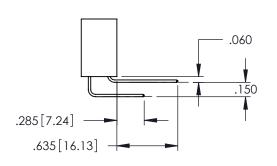

ACAD REFERENCE NO. 345-ENG-MASTER

DATE:MAY.16/2017

SHEET 1 OF 2

DRAWN: R.STA.MONICA

- INSULATOR MATERIAL: THERMOPLASTIC PBT BLACK, UL 94V-0
- CONTACT MATERIAL; COPPER TIN ALLOY CONTACT PLATING: GOLD ON THE MATING AREA, TIN PLATING ON THE CONTACT TAILS, NICKEL UNDERPLATE

345/395 SERIES CARD EDGE CONNECTOR

| PART NUMBER: 395-018-520-202  |                                                                                                                                             |                                                              | DRAWN: I | r.sta.monica |
|-------------------------------|---------------------------------------------------------------------------------------------------------------------------------------------|--------------------------------------------------------------|----------|--------------|
| 1 AKT NOMBER. 373-010-320-202 |                                                                                                                                             | CHECKED:                                                     |          |              |
| TORONTO, ONTARIO              | THESE DRAWINGS AND SPECIFICATIONS<br>ARE THE PROPERTY OF EDAC INC.,AND<br>SHALL NOT BE REPRODUCED,OR COPIED<br>OR USED AS THE BASIS FOR THE | SCALE:                                                       | 1:1      |              |
|                               |                                                                                                                                             | DRAWING                                                      | NUMBER   |              |
| YOUR CONNECTION TO            | CANADA                                                                                                                                      | MANUFACTURE OR SALE OF APPARATUS WITHOUT WRITTEN PERMISSION. | 345-EN   | 5-ENG-MASTER |