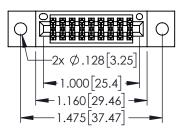

345/395 SERIES CARD EDGE CONNECTOR

| PART NUMBER: 395-018-520-202  |                                                                                                                                             |                                                              | DRAWN: I | r.sta.monica |
|-------------------------------|---------------------------------------------------------------------------------------------------------------------------------------------|--------------------------------------------------------------|----------|--------------|
| 1 AKT NOMBER. 373-010-320-202 |                                                                                                                                             | CHECKED:                                                     |          |              |
| TORONTO, ONTARIO              | THESE DRAWINGS AND SPECIFICATIONS<br>ARE THE PROPERTY OF EDAC INC.,AND<br>SHALL NOT BE REPRODUCED,OR COPIED<br>OR USED AS THE BASIS FOR THE | SCALE:                                                       | 1:1      |              |
|                               |                                                                                                                                             | DRAWING                                                      | NUMBER   |              |
| YOUR CONNECTION TO            | CANADA                                                                                                                                      | MANUFACTURE OR SALE OF APPARATUS WITHOUT WRITTEN PERMISSION. | 345-EN   | 5-ENG-MASTER |