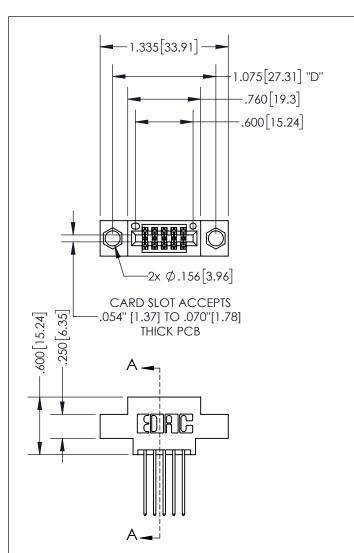

<u>Contact Dimensions:</u> 542-Wire Wrap .025 Sq.(0.64 Sq.) - Tail LG=.645(16.38) .100 (2.54) Contact Spacing x .200 (5.08) Row Spacing

INSULATOR MATERIAL: THERMOPLASTIC PBT, UL 94V-0 CONTACT MATERIAL; COPPER TIN ALLOY CONTACT PLATING: GOLD ON THE MATING AREA, TIN PLATING ON THE CONTACT TAILS, NICKEL UNDERPLATE

THIS IS A C.A.D. GENERATED DRAWING DO NOT MAKE MANUAL REVISIONS TO MASTER.

ISSUE NUMBER ORIGINAL 1

SECTION A-A

345/395 SERIES CARD EDGE CONNECTOR PART NUMBER: 395-010-542-804

**EDAC INC** TORONTO, ONTARIO CANADA

THESE DRAWINGS AND SPECIFICATIONS ARE THE PROPERTY OF EDAC INC.,AND SHALL NOT BE REPRODUCED, OR COPIED OR USED AS THE BASIS FOR THE MANUFACTURE OR SALE OF APPARATUS WITHOUT WRITTEN PERMISSION.

| ACAD REFERENCE NO.  | 345-ENG | G-MASTER  |
|---------------------|---------|-----------|
| DRAWN: R.STA.MONICA | DATEMA  | Y.16/2017 |
| CHECKED:            | DATE:   |           |
| SCALE: 1:1          | SHEET   | OF 2      |
| DRAWING NUMBER      |         | ISSUE     |
| 345-ENG-MASTER      |         | 1         |
|                     |         |           |