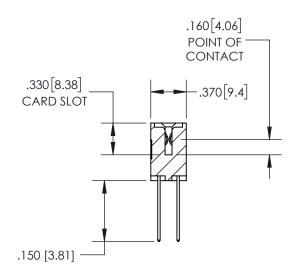

ISSUE NUMBER

ORIGINAL

1

**Contact Code 558** 

**Contact Code 559** 

**Contact Code 560** 

| 345/395 SERIES CARD EDGE CONNECTOR          |
|---------------------------------------------|
| CONTACT CODE 555,556,558,559,560 DIMENSIONS |