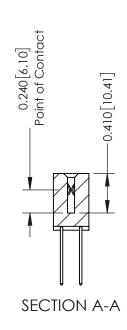

**Mounting Option** 01-No Mounting Lugs **Contact Detail** 

540-Wire Wrap .025 Sq.(0.64 Sq.) - Tail LG=.570(14.48) .100 [2.54] Contact Spacing x .200 [5.08] Row Spacing