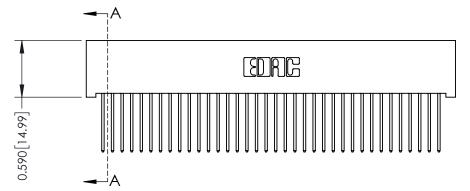

342 Assembly

THIS IS A C.A.D. GENERATED DRAWING DO NOT MAKE MANUAL REVISIONS TO MASTER. ISSUE NUMBER

ORIGINAL

1

| 342 / 392 Series Card Edge Connector |                                                                                                                                    |         | ACAD REFERENCE NO. 342 ENG MASTER |                  |        |  |
|--------------------------------------|------------------------------------------------------------------------------------------------------------------------------------|---------|-----------------------------------|------------------|--------|--|
| Contact Bend Detail                  |                                                                                                                                    | DRAWN:  | J.LEE                             | DATE: OCT. 06/09 |        |  |
| Comaci bena Deraii                   | bena Deran                                                                                                                         |         | CHECKED:                          |                  | DATE:  |  |
| EDAC INC                             | THESE DRAWINGS AND SPECIFICATIONS ARE THE PROPERTY OF EDAC INC.,AND SHALL NOT BE REPRODUCED,OR COPIED OR USED AS THE BASIS FOR THE | SCALE:  | NTS                               | SHEET :          | 2 OF 3 |  |
| TORONTO, ONTARIO                     |                                                                                                                                    | DRAWING | NUMBER                            |                  | ISSUE  |  |
| YOUR CONNECTION TO QUALITY & SERVICE | MANUFACTURE OR SALE OF APPARATUS                                                                                                   | 3       | 42 Assembly                       |                  | 1      |  |