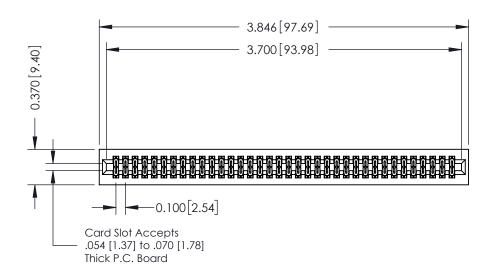

342 Assembly

THIS IS A C.A.D. GENERATED DRAWING DO NOT MAKE MANUAL REVISIONS TO MASTER. ISSUE NUMBER

ORIGINAL

1

| 342 / 392 Series Card Edge Connector |                                                                                                                                    |         | ACAD REFERENCE NO. 342 ENG MASTER |                  |        |  |
|--------------------------------------|------------------------------------------------------------------------------------------------------------------------------------|---------|-----------------------------------|------------------|--------|--|
| Contact Bend Detail                  |                                                                                                                                    | DRAWN:  | J.LEE                             | DATE: OCT. 06/09 |        |  |
| Comaci bena Deraii                   | bena Deran                                                                                                                         |         | CHECKED:                          |                  | DATE:  |  |
| EDAC INC                             | THESE DRAWINGS AND SPECIFICATIONS ARE THE PROPERTY OF EDAC INC.,AND SHALL NOT BE REPRODUCED,OR COPIED OR USED AS THE BASIS FOR THE | SCALE:  | NTS                               | SHEET :          | 2 OF 3 |  |
| TORONTO, ONTARIO                     |                                                                                                                                    | DRAWING | NUMBER                            |                  | ISSUE  |  |
| YOUR CONNECTION TO QUALITY & SERVICE | MANUFACTURE OR SALE OF APPARATUS                                                                                                   | 3       | 42 Assembly                       |                  | 1      |  |