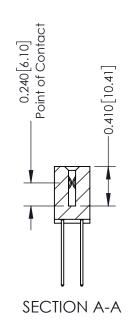

THIS IS A C.A.D. GENERATED DRAWING DO NOT MAKE MANUAL REVISIONS TO MASTER. ISSUE NUMBER

ORIGINAL

1

| 342 / 392 Series Card Edge Connector<br>Contact Bend Detail |                                                                                                                                                                                                  | ACAD REFERENCE NO. 342 ENG MASTER |             |                  |        |
|-------------------------------------------------------------|--------------------------------------------------------------------------------------------------------------------------------------------------------------------------------------------------|-----------------------------------|-------------|------------------|--------|
|                                                             |                                                                                                                                                                                                  | DRAWN:                            | J.LEE       | DATE: OCT. 06/09 |        |
|                                                             |                                                                                                                                                                                                  | CHECKED:                          |             | DATE:            |        |
| TORONTO, ONTARIO                                            | THESE DRAWINGS AND SPECIFICATIONS ARE THE PROPERTY OF EDAC INC. AND SHALL NOT BE REPRODUCED, OR COPIED OR USED AS THE BASIS FOR THE MANUFACTURE OR SALE OF APPARATUS WITHOUT WRITTEN PERMISSION. | SCALE:                            | NTS         | SHEET :          | 2 OF 3 |
|                                                             |                                                                                                                                                                                                  | DRAWING                           | NUMBER      |                  | ISSUE  |
| YOUR CONNECTION TO QUALITY & SERVICE                        |                                                                                                                                                                                                  | 3                                 | 42 Assembly |                  | 1      |