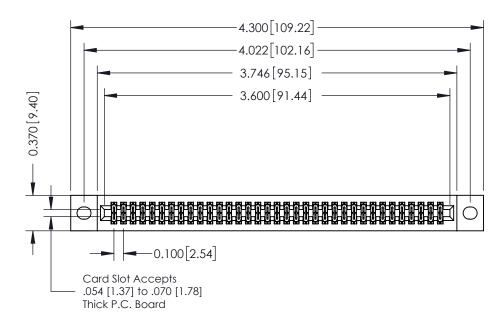

**Mounting Option** 02-.128 (3.25) Wide Mounting Slots **Contact Detail** 

542-Wire Wrap .025 Sq.(0.64 Sq.) - Tail LG=.655(16.64) .100 [2.54] Contact Spacing x .200 [5.08] Row Spacing

**See Accompanying Pages for:** 

- **Contact Bend Details**
- **Mounting Options**

342 / 392 Card Edge Connector Part Number: 392-070-542-202

YOUR CONNECTION TO QUALITY & SERVICE

342 ENG MASTER J.LEE DATE: OCT. 06/09 SHEET 1 OF 3

342 Assembly

THIS IS A C.A.D. GENERATED DRAWING DO NOT MAKE MANUAL REVISIONS TO MASTER. ISSUE NUMBER

ORIGINAL

1

| 342 / 392 Series Card Edge Connector<br>Contact Bend Detail |                                                                                                                                                                                                  | ACAD REFERENCE NO. 342 ENG MASTER |             |                  |        |
|-------------------------------------------------------------|--------------------------------------------------------------------------------------------------------------------------------------------------------------------------------------------------|-----------------------------------|-------------|------------------|--------|
|                                                             |                                                                                                                                                                                                  | DRAWN:                            | J.LEE       | DATE: OCT. 06/09 |        |
|                                                             |                                                                                                                                                                                                  | CHECKED:                          |             | DATE:            |        |
| TORONTO, ONTARIO                                            | THESE DRAWINGS AND SPECIFICATIONS ARE THE PROPERTY OF EDAC INC. AND SHALL NOT BE REPRODUCED, OR COPIED OR USED AS THE BASIS FOR THE MANUFACTURE OR SALE OF APPARATUS WITHOUT WRITTEN PERMISSION. | SCALE:                            | NTS         | SHEET :          | 2 OF 3 |
|                                                             |                                                                                                                                                                                                  | DRAWING                           | NUMBER      |                  | ISSUE  |
| YOUR CONNECTION TO QUALITY & SERVICE                        |                                                                                                                                                                                                  | 3                                 | 42 Assembly |                  | 1      |