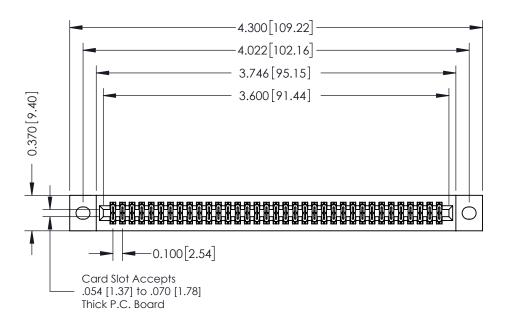

## **See Accompanying Pages for:**

- **Contact Bend Details**
- **Mounting Options**

342 / 392 Card Edge Connector Part Number: 392-070-540-202

YOUR CONNECTION TO QUALITY & SERVICE

342 ENG MASTER J.LEE DATE: OCT. 06/09 SHEET 1 OF 3