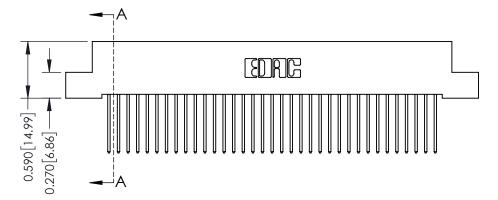

342 Assembly

THIS IS A C.A.D. GENERATED DRAWING DO NOT MAKE MANUAL REVISIONS TO MASTER. ISSUE NUMBER

ORIGINAL

1

| 342 / 392 Series Card Edge Connector<br>Contact Bend Detail |                                                                                                                                                                                                  | ACAD REFERENCE NO. 342 ENG MASTER |             |                  |        |
|-------------------------------------------------------------|--------------------------------------------------------------------------------------------------------------------------------------------------------------------------------------------------|-----------------------------------|-------------|------------------|--------|
|                                                             |                                                                                                                                                                                                  | DRAWN:                            | J.LEE       | DATE: OCT. 06/09 |        |
|                                                             |                                                                                                                                                                                                  | CHECKED:                          |             | DATE:            |        |
| TORONTO, ONTARIO                                            | THESE DRAWINGS AND SPECIFICATIONS ARE THE PROPERTY OF EDAC INC. AND SHALL NOT BE REPRODUCED, OR COPIED OR USED AS THE BASIS FOR THE MANUFACTURE OR SALE OF APPARATUS WITHOUT WRITTEN PERMISSION. | SCALE:                            | NTS         | SHEET :          | 2 OF 3 |
|                                                             |                                                                                                                                                                                                  | DRAWING                           | NUMBER      |                  | ISSUE  |
| YOUR CONNECTION TO QUALITY & SERVICE                        |                                                                                                                                                                                                  | 3                                 | 42 Assembly |                  | 1      |