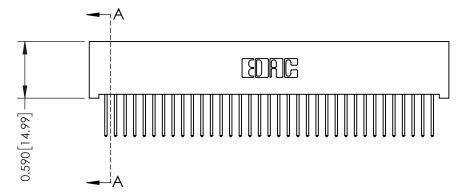

342 Assembly

THIS IS A C.A.D. GENERATED DRAWING DO NOT MAKE MANUAL REVISIONS TO MASTER. ISSUE NUMBER

ORIGINAL

1

| 342 / 392 Series Card Edge Connector<br>Contact Bend Detail |                                                                                                                                                                                                  | ACAD REFERENCE NO. 342 ENG MASTER |             |                  |        |
|-------------------------------------------------------------|--------------------------------------------------------------------------------------------------------------------------------------------------------------------------------------------------|-----------------------------------|-------------|------------------|--------|
|                                                             |                                                                                                                                                                                                  | DRAWN:                            | J.LEE       | DATE: OCT. 06/09 |        |
|                                                             |                                                                                                                                                                                                  | CHECKED:                          |             | DATE:            |        |
| TORONTO, ONTARIO                                            | THESE DRAWINGS AND SPECIFICATIONS ARE THE PROPERTY OF EDAC INC. AND SHALL NOT BE REPRODUCED, OR COPIED OR USED AS THE BASIS FOR THE MANUFACTURE OR SALE OF APPARATUS WITHOUT WRITTEN PERMISSION. | SCALE:                            | NTS         | SHEET :          | 2 OF 3 |
|                                                             |                                                                                                                                                                                                  | DRAWING                           | NUMBER      |                  | ISSUE  |
| YOUR CONNECTION TO QUALITY & SERVICE                        |                                                                                                                                                                                                  | 3                                 | 42 Assembly |                  | 1      |