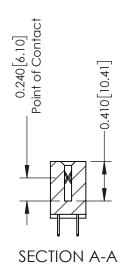

**Mounting Option** 

02-.128 (3.25) Wide Mounting Slots

**Contact Detail** 

524-P.C. Tail .018 Sq.(0.46 Sq.) - Tail LG=.185(4.70) .100 [2.54] Contact Spacing x .200 [5.08] Row Spacing