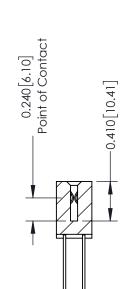

#### **Contact Detail**

540-Wire Wrap .025 Sq.(0.64 Sq.) - Tail LG=.570(14.48) .100 [2.54] Contact Spacing x .200 [5.08] Row Spacing