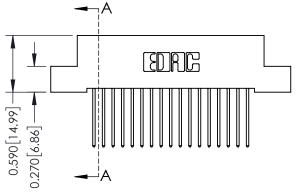

#### **Mounting Option**

02-.128 (3.25) Wide Mounting Slots

#### **Contact Detail**

540-Wire Wrap .025 Sq.(0.64 Sq.) - Tail LG=.570(14.48) .100 [2.54] Contact Spacing x .200 [5.08] Row Spacing





## 342 / 392 Card Edge Connector Part Number: 392-034-540-202

YOUR CONNECTION TO QUALITY & SERVICE

|    | DRAWN: J.LEE   | DATE: O | CT. 06/09 |
|----|----------------|---------|-----------|
|    | CHECKED:       | DATE:   |           |
|    | SCALE: NTS     | SHEET   | 1 OF 3    |
| ED | DRAWING NUMBER |         | ISSUE     |
| S  | 342 Assembly   |         | 1         |

SECTION A-A

342 ENG MASTER

### **See Accompanying Pages for:**

- **Contact Bend Details**
- **Mounting Options**



THIS IS A C.A.D. GENERATED DRAWING DO NOT MAKE MANUAL REVISIONS TO MASTER. ISSUE NUMBER

ORIGINAL

1



| 342 / 392 Series Card Edge | ACAD REFERENCE NO. 342 ENG MASTER