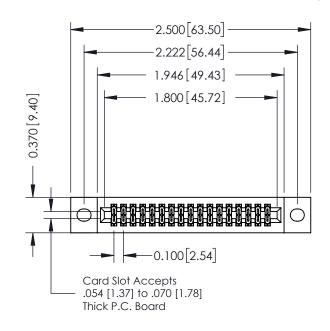

## 342 / 392 Card Edge Connector Part Number: 392-034-540-202

YOUR CONNECTION TO QUALITY & SERVICE

|    | DRAWN: J.LEE   | DATE: O | CT. 06/09 |
|----|----------------|---------|-----------|
|    | CHECKED:       | DATE:   |           |
|    | SCALE: NTS     | SHEET   | 1 OF 3    |
| ED | DRAWING NUMBER |         | ISSUE     |
| S  | 342 Assembly   |         | 1         |

#### **Mounting Option**

02-.128 (3.25) Wide Mounting Slots