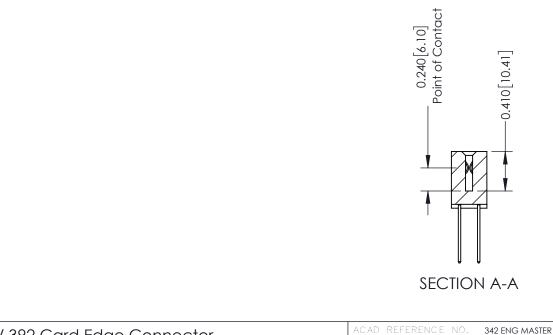

THIS IS A C.A.D. GENERATED DRAWING DO NOT MAKE MANUAL REVISIONS TO MASTER. ISSUE NUMBER

ORIGINAL

1

| 342 / 392 Series Card Edge Connector<br>Contact Bend Detail |                                                                                                                                                                                                  | ACAD REFERENCE NO. 342 ENG MASTER |             |                  |        |  |
|-------------------------------------------------------------|--------------------------------------------------------------------------------------------------------------------------------------------------------------------------------------------------|-----------------------------------|-------------|------------------|--------|--|
|                                                             |                                                                                                                                                                                                  | DRAWN:                            | J.LEE       | DATE: OCT. 06/09 |        |  |
|                                                             |                                                                                                                                                                                                  | CHECKED:                          |             | DATE:            |        |  |
| TORONTO, ONTARIO                                            | THESE DRAWINGS AND SPECIFICATIONS ARE THE PROPERTY OF EDAC INC.,AND SHALL NOT BE REPRODUCED, OR COPIED OR USED AS THE BASIS FOR THE MANUFACTURE OR SALE OF APPARATUS WITHOUT WRITTEN PERMISSION. | SCALE:                            | NTS         | SHEET :          | 2 OF 3 |  |
|                                                             |                                                                                                                                                                                                  | DRAWING                           | NUMBER      |                  | ISSUE  |  |
| YOUR CONNECTION TO QUALITY & SERVICE                        |                                                                                                                                                                                                  | 3                                 | 42 Assembly |                  | 1      |  |