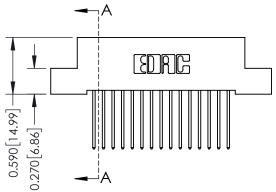

## **Contact Detail**

540-Wire Wrap .025 Sq.(0.64 Sq.) - Tail LG=.570(14.48) .100 [2.54] Contact Spacing x .200 [5.08] Row Spacing

THIS IS A C.A.D. GENERATED DRAWING

ER.

ISSUE NUMBER

ORIGINAL