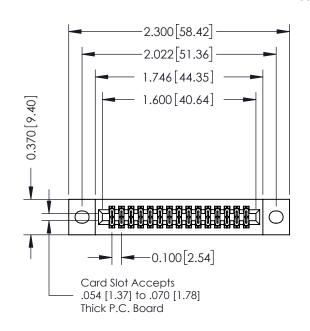

## **See Accompanying Pages for:**

- Contact Bend Details
- Mounting Options

| 342 / 392 Card Edge Connector Part Number: 392-030-540-202            |                                                                                                                                                                                                 | 710718 THE PERENCE THO. 342 EI 10 MI/13 |             |         |          |  |  |
|-----------------------------------------------------------------------|-------------------------------------------------------------------------------------------------------------------------------------------------------------------------------------------------|-----------------------------------------|-------------|---------|----------|--|--|
|                                                                       |                                                                                                                                                                                                 | DRAWN:                                  | J.LEE       | DATE: O | CT. 06/0 |  |  |
|                                                                       |                                                                                                                                                                                                 | CHECKED                                 | ):          | DATE:   |          |  |  |
| EDAC INC TORONTO, ONTARIO CANADA YOUR CONNECTION TO QUALITY & SERVICE | THESE DRAWINGS AND SPECIFICATIONS ARE THE PROPERTY OF EDAC INC.,AND SHALL NOT BE REPRODUCED,OR COPIED OR USED AS THE BASIS FOR THE MANUFACTURE OR SALE OF APPARATUS WITHOUT WRITTEN PERMISSION. | SCALE:                                  | NTS         | SHEET   | 1 OF     |  |  |
|                                                                       |                                                                                                                                                                                                 | DRAWING                                 | NUMBER      |         | ISSU     |  |  |
|                                                                       |                                                                                                                                                                                                 | 3                                       | 42 Assembly |         | 1        |  |  |
|                                                                       | •                                                                                                                                                                                               |                                         |             |         |          |  |  |