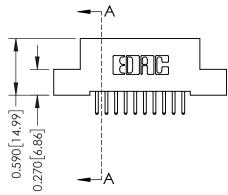

THIS IS A C.A.D. GENERATED DRAWING DO NOT MAKE MANUAL REVISIONS TO MASTER. ISSUE NUMBER

ORIGINAL

1

| 342 / 392 Series Card Edge Connector<br>Contact Bend Detail |                                                                                                                                                                                               | ACAD REFERENCE NO. 342 ENG MASTER |             |                  |        |  |
|-------------------------------------------------------------|-----------------------------------------------------------------------------------------------------------------------------------------------------------------------------------------------|-----------------------------------|-------------|------------------|--------|--|
|                                                             |                                                                                                                                                                                               | DRAWN:                            | J.LEE       | DATE: OCT. 06/09 |        |  |
|                                                             |                                                                                                                                                                                               | CHECKED:                          |             | DATE:            |        |  |
| I   >                                                       | THESE DRAWINGS AND SPECIFICATIONS ARE THE PROPERTY OF EDAC INCAND SHALL NOT BE REPRODUCED.OR COPIED OR USED AS THE BASIS FOR THE MANUFACTURE OR SALE OF APPARATUS WITHOUT WRITTEN PERMISSION. | SCALE:                            | NTS         | SHEET :          | 2 OF 3 |  |
|                                                             |                                                                                                                                                                                               | DRAWING                           | NUMBER      |                  | ISSUE  |  |
| YOUR CONNECTION TO QUALITY & SERVICE                        |                                                                                                                                                                                               | 3                                 | 42 Assembly |                  | 1      |  |