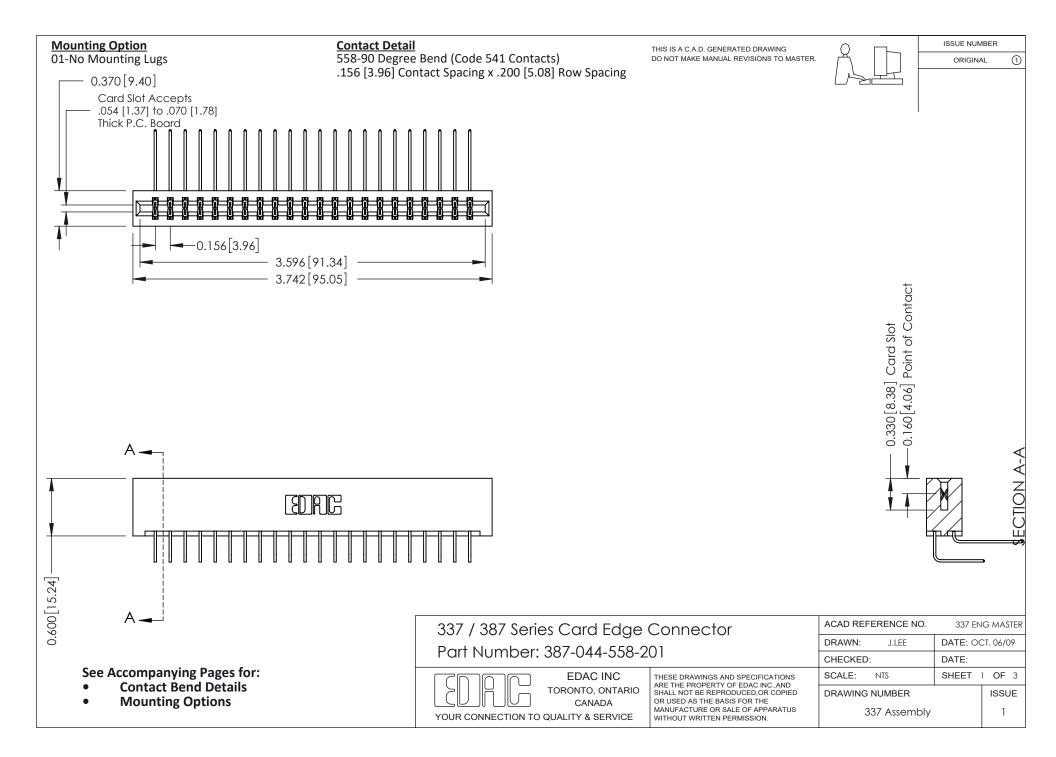

ISSUE NUMBER

ORIGINAL

1



| 337 / 387 Series Card Edge Connector<br>Contact Bend Detail           |                                                                                                                                                                                                  | ACAD REFERENCE NO. 337 E |                  | G MASTER      |
|-----------------------------------------------------------------------|--------------------------------------------------------------------------------------------------------------------------------------------------------------------------------------------------|--------------------------|------------------|---------------|
|                                                                       |