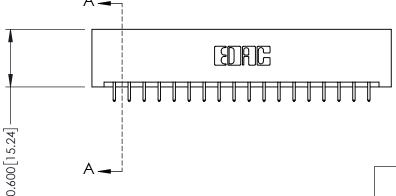

THIS IS A C.A.D. GENERATED DRAWING DO NOT MAKE MANUAL REVISIONS TO MASTER.

ISSUE NUMBER

ORIGINAL

1

**See Accompanying Pages for:** 

- **Contact Bend Details**
- **Mounting Options**

| 337 / 387 Series Card Edge Connector |
|--------------------------------------|
| Part Number: 387-036-521-201         |