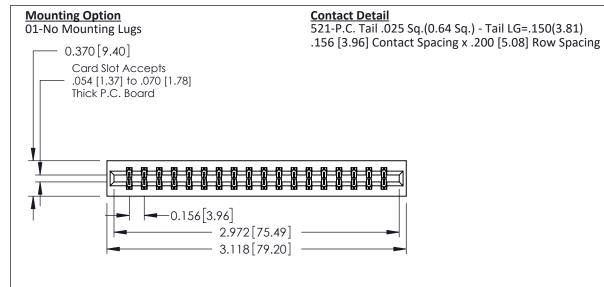

THIS IS A C.A.D. GENERATED DRAWING DO NOT MAKE MANUAL REVISIONS TO MASTER.

ISSUE NUMBER

ORIGINAL

1

**See Accompanying Pages for:** 

- **Contact Bend Details**
- **Mounting Options**

| 337 / 387 Series Card Edge Connector |
|--------------------------------------|
| Part Number: 387-036-521-201         |