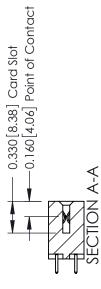

337 ENG MASTER

ACAD REFERENCE NO.

ISSUE NUMBER

ORIGINAL

1

| 337 / 387 Series Card Edge Connector<br>Contact Bend Detail |                                                                                                                                                                                                   | ACAD REFERENCE NO.    | 337 ENG MASTER |               |
|-------------------------------------------------------------|---------------------------------------------------------------------------------------------------------------------------------------------------------------------------------------------------|-----------------------|----------------|---------------|
|                                                             |                                                                                                                                                                                                   | DRAWN: J.LEE DATE: OC |                | T. 06/09      |
|                                                             |                                                                                                                                                                                                   | CHECKED:              | DATE:          |               |
| TORONTO, ONTARIO ON CANADA                                  | THESE DRAWINGS AND SPECIFICATIONS ARE THE PROPERTY OF EDAC INC., AND SHALL NOT BE REPRODUCED, OR COPIED OR USED AS THE BASIS FOR THE MANUFACTURE OR SALE OF APPARATUS WITHOUT WRITTEN PERMISSION. | SCALE: NTS            | SHEET          | 2 <b>OF</b> 3 |
|                                                             |                                                                                                                                                                                                   | DRAWING NUMBER        |                | ISSUE         |
|                                                             |                                                                                                                                                                                                   | 337 Assembly          |                | 1             |