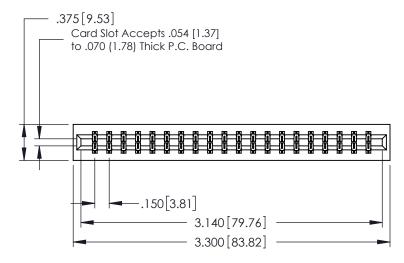

**Mounting Options** 

YOUR CONNECTION TO QUALITY & SERVICE

| ACAD REFERENCE NO. 379 ENG MASTER |                  |  |
|-----------------------------------|------------------|--|
| DRAWN: J.LEE                      | DATE: OCT. 14/09 |  |
| CHECKED:                          | DATE:            |  |
| SCALE: NTS                        | SHEET 1 OF 3     |  |
| DRAWING NUMBER                    | ISSUE            |  |
| 379 Assembly                      | 1                |  |

379 Assembly

THIS IS A C.A.D. GENERATED DRAWING DO NOT MAKE MANUAL REVISIONS TO MASTER

ISSUE NUMBE

ORIGINAL

1

| 379 Series Card Edge Connector                               | ACAD REFERENCE NO. 379 ENG MASTER  |
|--------------------------------------------------------------|------------------------------------|
| Mounting Options                                             | DRAWN: J.LEE DATE: OCT. 14/09      |
| Mourning Ophons                                              | CHECKED: DATE:                     |
| EDAC INC THESE DRAWINGS AND SPI                              |                                    |
| IORONIO, ONIARIO SHALL NOT BE REPRODUC                       | CED,OR COPIED DRAWING NUMBER ISSUE |
| YOUR CONNECTION TO QUALITY & SERVICE WITHOUT WRITTEN PERMISS | DE APPARATUS 270 Accombly 1        |