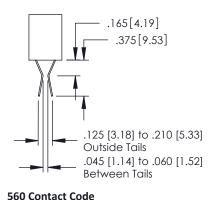

## **Mounting Option** 01-No Mounting Lugs

**Contact Detail** 









| 379 Series Card Edge Connecto | or |
|-------------------------------|----|
| Part Number: 379-040-520-201  |    |

See Accompanying Page for:
• Bend Detail

**Mounting Options** 

YOUR CONNECTION TO QUALITY & SERVICE

| ACAD REFERENCE NO. 379 ENG MASTER |                  |  |
|-----------------------------------|------------------|--|
| DRAWN: J.LEE                      | DATE: OCT. 14/09 |  |
| CHECKED:                          | DATE:            |  |
| SCALE: NTS                        | SHEET 1 OF 3     |  |
| DRAWING NUMBER                    | ISSUE            |  |
| 379 Assembly                      | 1                |  |









379 Series Card Edge Connector Contact Bend Detail

YOUR CONNECTION TO QUALITY & SERVICE

CANADA

|    | ACAD REFERENCE N | . 379 ENG MASTER |
|----|------------------|------------------|
|    | DRAWN: J.LEE     | DATE: OCT. 14/09 |
|    | CHECKED:         | DATE:            |
| ED | SCALE: NTS       | SHEET 2 OF 3     |
|    | DRAWING NUMBER   | ISSUE            |

379 Assembly

THIS IS A C.A.D. GENERATED DRAWING DO NOT MAKE MANUAL REVISIONS TO MASTER



ISSUE NUMBE

ORIGINAL

1



| 379 Series Card Edge Connector                               | ACAD REFERENCE NO. 379 ENG MASTER  |
|--------------------------------------------------------------|------------------------------------|
| Mounting Options                                             | DRAWN: J.LEE DATE: OCT. 14/09      |
| Mo