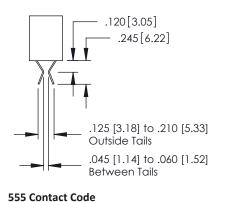

## **Mounting Option** 01-No Mounting Lugs

**Contact Detail** 









| 379 Series Card Edge Connecto | or |
|-------------------------------|----|
| Part Number: 379-040-520-201  |    |

See Accompanying Page for:
• Bend Detail

**Mounting Options** 

YOUR CONNECTION TO QUALITY & SERVICE

| ACAD REFERENCE NO. 379 ENG MASTER |                  |  |
|-----------------------------------|------------------|--|
| DRAWN: J.LEE                      | DATE: OCT. 14/09 |  |
| CHECKED:                          | DATE:            |  |
| SCALE: NTS                        | SHEET 1 OF 3     |  |
| DRAWING NUMBER                    | ISSUE            |  |
| 379 Assembly                      | 1                |  |









379 Series Card Edge Connector Contact Bend Detail

YOUR CONNECTION TO QUALITY & SERVICE

CANADA

|    | ACAD REFERENCE N | . 379 ENG MASTER |
|----|------------------|------------------|
|    | DRAWN: J.LEE     | DATE: OCT. 14/09 |
|    | CHECKED:         | DATE:            |
| ED | SCALE: NTS       | SHEET 2 OF 3     |
|    | DRAWING NUMBER   | ISSUE            |

379 Assembly

THIS IS A C.A.D. GENERATED DRAWING DO NOT MAKE MANUAL REVISIONS TO MASTER



ISSUE NUMBE

ORIGINAL

1



| 379 Series Card Edge Connector                               | ACAD REFERENCE NO. 379 ENG MASTER  |
|--------------------------------------------------------------|------------------------------------|
| Mounting Options                                             | DRAWN: J.LEE DATE: OCT. 14/09      |