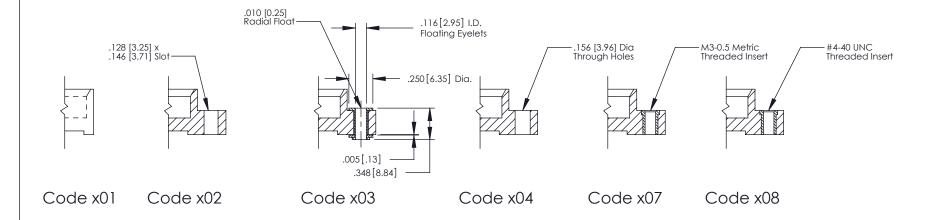

## **Mounting Option** 01-No Mounting Lugs

**Contact Detail** 

| 379 Series Card Edge Connecto | or |
|-------------------------------|----|
| Part Number: 379-040-520-201  |    |

See Accompanying Page for:
• Bend Detail

**Mounting Options** 

YOUR CONNECTION TO QUALITY & SERVICE

| ACAD REFERENCE NO. 379 ENG MASTER |                  |  |
|-----------------------------------|------------------|--|
| DRAWN: J.LEE                      | DATE: OCT. 14/09 |  |
| CHECKED:                          | DATE:            |  |
| SCALE: NTS                        | SHEET 1 OF 3     |  |
| DRAWING NUMBER                    | ISSUE            |  |
| 379 Assembly                      | 1                |  |