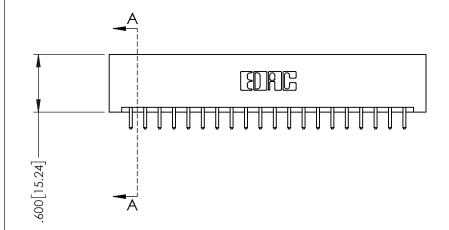

379 Series Card Edge Connector Contact Bend Detail

YOUR CONNECTION TO QUALITY & SERVICE

CANADA

|    | ACAD REFERENCE N | . 379 ENG MASTER |
|----|------------------|------------------|
|    | DRAWN: J.LEE     | DATE: OCT. 14/09 |
|    | CHECKED:         | DATE:            |
| ED | SCALE: NTS       | SHEET 2 OF 3     |
|    | DRAWING NUMBER   | ISSUE            |