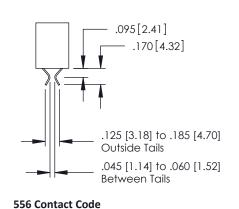

## **Mounting Option** 01-No Mounting Lugs

**Contact Detail** 









| 379 Series Card Edge Connecto | or |
|-------------------------------|----|
| Part Number: 379-040-520-201  |    |

See Accompanying Page for:
• Bend Detail

**Mounting Options** 

YOUR CONNECTION TO QUALITY & SERVICE

| ACAD REFERENCE NO. 379 ENG MASTER |                  |  |
|-----------------------------------|------------------|--|
| DRAWN: J.LEE                      | DATE: OCT. 14/09 |  |
| CHECKED:                          | DATE:            |  |
| SCALE: NTS                        | SHEET 1 OF 3     |  |
| DRAWING NUMBER                    | ISSUE            |  |
| 379 Assembly                      | 1                |  |









379 Series Card Edge Connector Contact Bend Detail

YOUR CONNECTION TO QUALITY & SERVICE

CANADA

|    | ACAD REFERENCE N | . 379 ENG MASTER |
|----|------------------|------------------|
|    | DRAWN: J.LEE     | DATE: OCT. 14/09 |
|    | CHECKED:         | DATE:            |
| ED | SCALE: NTS       | SHEET 2 OF 3     |
|    | DRAWING NUMBER   | ISSUE            |

379 Assembly

THIS IS A C.A.D. GENERATED DRAWING DO NOT MAKE MANUAL REVISIONS TO MASTER



ISSUE NUMBE

ORIGINAL

1



| 379 Series Card Edge Connector                               | ACAD REFERENCE NO. 379 ENG MASTER  |
|--------------------------------------------------------------|------------------------------------|
| Mounting Options                                             | DRAWN: J.LEE DATE: OCT. 14/09      |
|