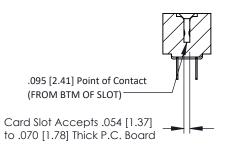

**Mounting Option** .156 (3.96) Dia. Mounting Holes **Contact Detail** 

PC Tail .023x.013(0.58x0.33) - Tail LG=.213(5.41) .156 [3.96] Contact Spacing x .200 [5.08] Row Spacing