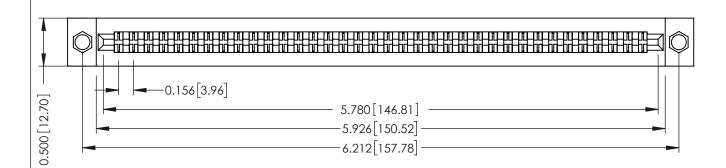

**Mounting Option** .156 (3.96) Dia. Mounting Holes **Contact Detail** 

PC Tail .023x.013(0.58x0.33) - Tail LG=.213(5.41) .156 [3.96] Contact Spacing x .200 [5.08] Row Spacing