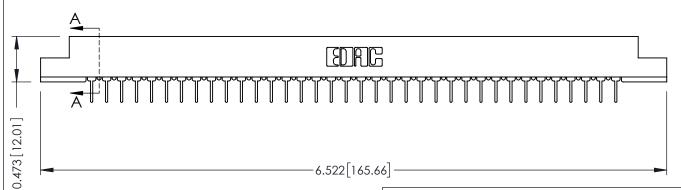

**Mounting Option** .156 (3.96) Dia. Mounting Holes **Contact Detail** 

PC Tail .023x.013(0.58x0.33) - Tail LG=.213(5.41) .156 [3.96] Contact Spacing x .200 [5.08] Row Spacing







## SECTION A-A



## **See Accompanying Pages for:**

- **Contact Bend Details**
- **Mounting Options**

307 / 357 Card Edge Connector Part Number: 357-072-524-204

YOUR CONNECTION TO QUALITY & SERVICE

| ACAD REFERENCE NO. 307 ENG MASTER |                  |
|-----------------------------------|------------------|
| DRAWN: J.LEE                      | DATE: AUG. 11/09 |
| CHECKED:                          | DATE:            |
| SCALE: NTS                        | SHEET 1 OF 3     |
| DRAWING NUMBER                    | ISSUE            |
| 307 Assembly                      | 1                |





## **Mouser Electronics**

**Authorized Distributor** 

Click to View Pricing, Inventory, Delivery & Lifecycle Information:

EDAC:

357-072-524-204