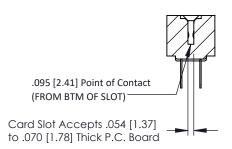

**Mounting Option** .156 (3.96) Dia. Mounting Holes **Contact Detail** 

Wire Hole .087x.013(2.21x0.33) - Tail LG .282(7.16) .156 [3.96] Contact Spacing x .200 [5.08] Row Spacing