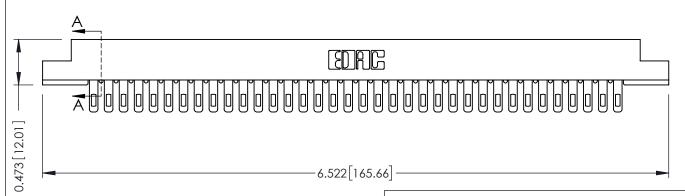

## **SECTION A-A**

**See Accompanying Pages for:** 

- **Contact Bend Details**
- **Mounting Options**

307 / 357 Card Edge Connector Part Number: 357-072-500-204

YOUR CONNECTION TO QUALITY & SERVICE

307 ENG MASTER DATE: AUG. 11/09 J.LEE NTS SHEET 1 OF 3