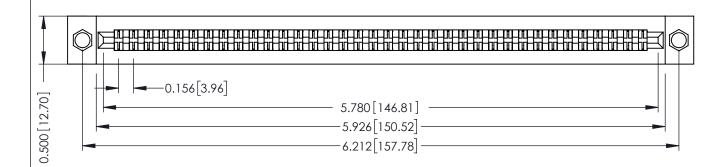

**Mounting Option** .156 (3.96) Dia. Mounting Holes **Contact Detail** 

Wire Hole .087x.013(2.21x0.33) - Tail LG .282(7.16) .156 [3.96] Contact Spacing x .200 [5.08] Row Spacing