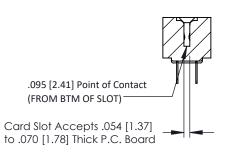

**Mounting Option** No Mounting Lugs **Contact Detail** 

PC Tail .046x.013(1.17x0.33) - Tail LG=.213(5.41) .156 [3.96] Contact Spacing x .200 [5.08] Row Spacing