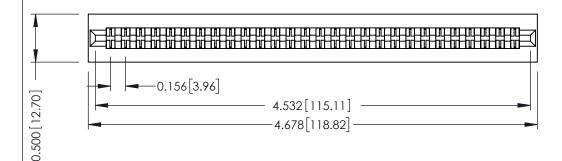

**Mounting Option** No Mounting Lugs **Contact Detail** 

PC Tail .046x.013(1.17x0.33) - Tail LG=.213(5.41) .156 [3.96] Contact Spacing x .200 [5.08] Row Spacing