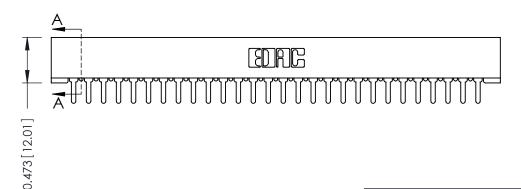

## SECTION A-A

**See Accompanying Pages for:** 

- **Contact Bend Details**
- **Mounting Options**

307 / 357 Card Edge Connector Part Number: 357-056-520-201

YOUR CONNECTION TO QUALITY & SERVICE

| ACAD REFERENCE NO | . 307 ENG MASTER |
|-------------------|------------------|
| DRAWN: J.LEE      | DATE: AUG. 11/09 |
| CHECKED:          | DATE:            |
| SCALE: NTS        | SHEET 1 OF 3     |
| DRAWING NUMBER    | ISSUE            |
| 307 Assembly      | 1                |